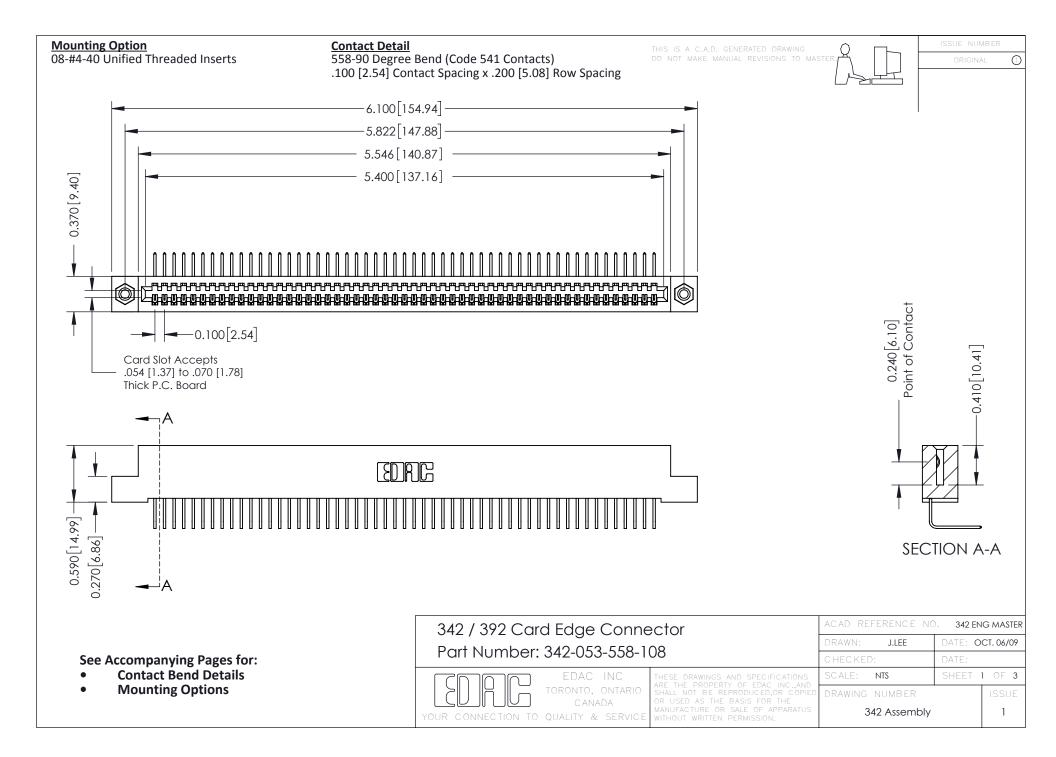

THIS IS A C.A.D. GENERATED DRAWING DO NOT MAKE MANUAL REVISIONS TO MASTER. ISSUE NUMBER

ORIGINAL

1



| 342 / 392 Series Card Edge Connector<br>Contact Bend Detail |                                                                                                                                                                                                  | ACAD REFERENCE NO. 342 ENG MASTER |             |                  |        |
|-------------------------------------------------------------|--------------------------------------------------------------------------------------------------------------------------------------------------------------------------------------------------|-----------------------------------|-------------|------------------|--------|
|