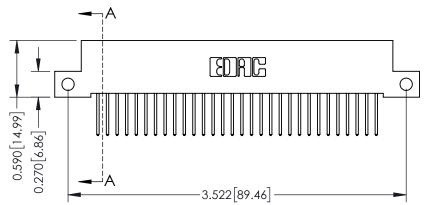

THIS IS A C.A.D. GENERATED DRAWING DO NOT MAKE MANUAL REVISIONS TO MASTER

ISSUE NUMBER

ORIGINAL

1

| 342 / 392 Card Edge Connector<br>Mounting Options |                                                                                                                                                                                               | ACAD REFERENCE NO. 342 ENG MASTER |                         |        |  |  |
|---------------------------------------------------|-----------------------------------------------------------------------------------------------------------------------------------------------------------------------------------------------|-----------------------------------|-------------------------|--------|--|--|
|                                                   |                                                                                                                                                                                               | DRAWN: J.LEE                      | DATE: <b>OCT. 06/09</b> |        |  |  |
|                                                   |                                                                                                                                                                                               | CHECKED:                          | DATE:                   |        |  |  |
| TORONTO, ONTARIO                                  | THESE DRAWINGS AND SPECIFICATIONS ARE THE PROPERTY OF EDAC INCAND SHALL NOT BE REPRODUCED,OR COPIED OR USED AS THE BASIS FOR THE MANUFACTURE OR SALE OF APPARATUS WITHOUT WRITTEN PERMISSION. | SCALE: NTS                        | SHEET :                 | 3 OF 3 |  |  |
|                                                   |                                                                                                                                                                                               | DRAWING NUMBER                    | •                       | ISSUE  |  |  |
| YOUR CONNECTION TO QUALITY & SERVICE              |                                                                                                                                                                                               | 342 Assembly                      |                         | 1      |  |  |