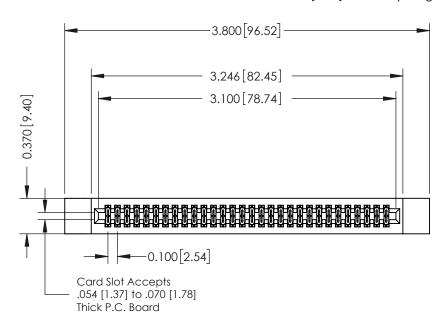

342 Assembly

THIS IS A C.A.D. GENERATED DRAWING DO NOT MAKE MANUAL REVISIONS TO MASTER. ISSUE NUMBER

ORIGINAL

1

| 342 / 392 Series Card Edge Connector<br>Contact Bend Detail |                                                                                                                                                                                                  | ACAD REFERENCE NO. 342 ENG MASTER |             |                  |        |
|-------------------------------------------------------------|--------------------------------------------------------------------------------------------------------------------------------------------------------------------------------------------------|-----------------------------------|-------------|------------------|--------|
|                                                             |                                                                                                                                                                                                  | DRAWN:                            | J.LEE       | DATE: OCT. 06/09 |        |
|                                                             |                                                                                                                                                                                                  | CHECKED:                          |             | DATE:            |        |
| TORONTO, ONTARIO                                            | THESE DRAWINGS AND SPECIFICATIONS ARE THE PROPERTY OF EDAC INC. AND SHALL NOT BE REPRODUCED, OR COPIED OR USED AS THE BASIS FOR THE MANUFACTURE OR SALE OF APPARATUS WITHOUT WRITTEN PERMISSION. | SCALE:                            | NTS         | SHEET :          | 2 OF 3 |
|                                                             |                                                                                                                                                                                                  | DRAWING                           | NUMBER      |                  | ISSUE  |
| YOUR CONNECTION TO QUALITY & SERVICE                        |                                                                                                                                                                                                  | 3                                 | 42 Assembly |                  | 1      |