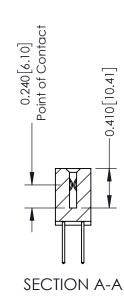

**Mounting Option** 

12-.128 (3.25) Dia. Side Mounting Holes

**Contact Detail** 

523-P.C. Tail .025 Sq.(0.64 Sq.) - Tail LG=.400(10.16) .100 [2.54] Contact Spacing x .200 [5.08] Row Spacing