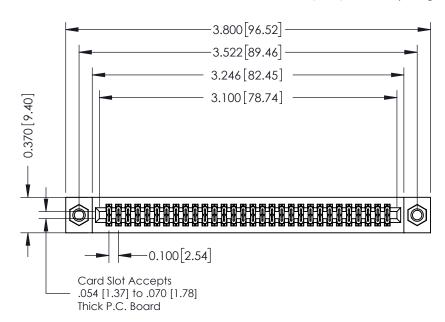

- **Contact Bend Details**
- **Mounting Options**

342 / 392 Card Edge Connector Part Number: 342-060-556-207

YOUR CONNECTION TO QUALITY & SERVICE

342 ENG MASTER J.LEE DATE: OCT. 06/09 SHEET 1 OF 3

342 Assembly

THIS IS A C.A.D. GENERATED DRAWING DO NOT MAKE MANUAL REVISIONS TO MASTER. ISSUE NUMBER

ORIGINAL

1

| 342 / 392 Series Card Edge Connector<br>Contact Bend Detail |                                                                                                                                                                                                  | ACAD REFERENCE NO. 342 ENG MASTER |             |                  |        |
|-------------------------------------------------------------|--------------------------------------------------------------------------------------------------------------------------------------------------------------------------------------------------|-----------------------------------|-------------|------------------|--------|
|                                                             |                                                                                                                                                                                                  | DRAWN:                            | J.LEE       | DATE: OCT. 06/09 |        |
|                                                             |                                                                                                                                                                                                  | CHECKED:                          |             | DATE:            |        |
| TORONTO, ONTARIO                                            | THESE DRAWINGS AND SPECIFICATIONS ARE THE PROPERTY OF EDAC INC. AND SHALL NOT BE REPRODUCED, OR COPIED OR USED AS THE BASIS FOR THE MANUFACTURE OR SALE OF APPARATUS WITHOUT WRITTEN PERMISSION. | SCALE:                            | NTS         | SHEET :          | 2 OF 3 |
|                                                             |                                                                                                                                                                                                  | DRAWING                           | NUMBER      |                  | ISSUE  |
| YOUR CONNECTION TO QUALITY & SERVICE                        |                                                                                                                                                                                                  | 3                                 | 42 Assembly |                  | 1      |