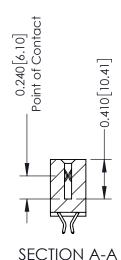

**Mounting Option** 07-M3-0.5 Metric Threaded Inserts **Contact Detail** 

556-Extender Board Bend (Code 520 Contacts) .100 [2.54] Contact Spacing x .200 [5.08] Row Spacing

**See Accompanying Pages for:** 

THIS IS A C.A.D. GENERATED DRAWING DO NOT MAKE MANUAL REVISIONS TO MASTER. ISSUE NUMBER

ORIGINAL

1

| 342 / 392 Series Card Edge Connector<br>Contact Bend Detail |                                                                                                                                                                                                  | ACAD REFERENCE NO. 342 ENG MASTER |             |                  |        |
|-------------------------------------------------------------|--------------------------------------------------------------------------------------------------------------------------------------------------------------------------------------------------|-----------------------------------|-------------|------------------|--------|
|                                                             |                                                                                                                                                                                                  | DRAWN:                            | J.LEE       | DATE: OCT. 06/09 |        |
|                                                             |                                                                                                                                                                                                  | CHECKED:                          |             | DATE:            |        |
| TORONTO, ONTARIO                                            | THESE DRAWINGS AND SPECIFICATIONS ARE THE PROPERTY OF EDAC INC. AND SHALL NOT BE REPRODUCED, OR COPIED OR USED AS THE BASIS FOR THE MANUFACTURE OR SALE OF APPARATUS WITHOUT WRITTEN PERMISSION. | SCALE:                            | NTS         | SHEET :          | 2 OF 3 |
|                                                             |                                                                                                                                                                                                  | DRAWING                           | NUMBER      |                  | ISSUE  |
| YOUR CONNECTION TO QUALITY & SERVICE                        |                                                                                                                                                                                                  | 3                                 | 42 Assembly |                  | 1      |