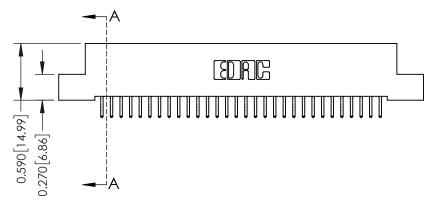

THIS IS A C.A.D. GENERATED DRAWING DO NOT MAKE MANUAL REVISIONS TO MASTER. ISSUE NUMBER

ORIGINAL

1

| 342 / 392 Series Card Edge Connector<br>Contact Bend Detail |                                                                                                                                                                                                  | ACAD REFERENCE NO. 342 ENG MASTER |             |                  |        |
|-------------------------------------------------------------|--------------------------------------------------------------------------------------------------------------------------------------------------------------------------------------------------|-----------------------------------|-------------|------------------|--------|
|                                                             |                                                                                                                                                                                                  | DRAWN:                            | J.LEE       | DATE: OCT. 06/09 |        |
|                                                             |                                                                                                                                                                                                  | CHECKED:                          |             | DATE:            |        |
| TORONTO, ONTARIO                                            | THESE DRAWINGS AND SPECIFICATIONS ARE THE PROPERTY OF EDAC INC. AND SHALL NOT BE REPRODUCED, OR COPIED OR USED AS THE BASIS FOR THE MANUFACTURE OR SALE OF APPARATUS WITHOUT WRITTEN PERMISSION. | SCALE:                            | NTS         | SHEET :          | 2 OF 3 |
|                                                             |                                                                                                                                                                                                  | DRAWING                           | NUMBER      |                  | ISSUE  |
| YOUR CONNECTION TO QUALITY & SERVICE                        |                                                                                                                                                                                                  | 3                                 | 42 Assembly |                  | 1      |