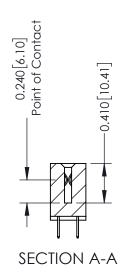

THIS IS A C.A.D. GENERATED DRAWING DO NOT MAKE MANUAL REVISIONS TO MASTER. ISSUE NUMBER

ORIGINAL

1

| 342 / 392 Series Card Edge Connector<br>Contact Bend Detail |                                                                                                                                                                                                  | ACAD REFERENCE NO. 342 ENG MASTER |             |                  |        |
|-------------------------------------------------------------|--------------------------------------------------------------------------------------------------------------------------------------------------------------------------------------------------|-----------------------------------|-------------|------------------|--------|
|                                                             |                                                                                                                                                                                                  | DRAWN:                            | J.LEE       | DATE: OCT. 06/09 |        |
|                                                             |                                                                                                                                                                                                  | CHECKED:                          |             | DATE:            |        |
| TORONTO, ONTARIO                                            | THESE DRAWINGS AND SPECIFICATIONS ARE THE PROPERTY OF EDAC INC. AND SHALL NOT BE REPRODUCED, OR COPIED OR USED AS THE BASIS FOR THE MANUFACTURE OR SALE OF APPARATUS WITHOUT WRITTEN PERMISSION. | SCALE:                            | NTS         | SHEET :          | 2 OF 3 |
|                                                             |                                                                                                                                                                                                  | DRAWING                           | NUMBER      |                  | ISSUE  |
| YOUR CONNECTION TO QUALITY & SERVICE                        |                                                                                                                                                                                                  | 3                                 | 42 Assembly |                  | 1      |