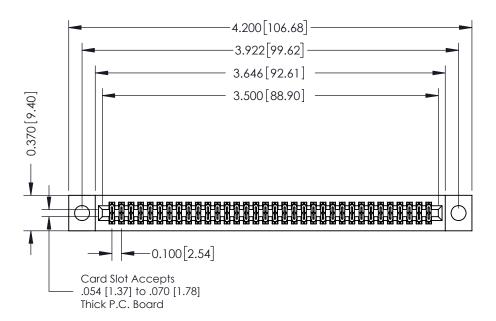

**Mounting Option** 

04-.156 (3.96) Dia. Mounting Holes

**Contact Detail** 

524-P.C. Tail .018 Sq.(0.46 Sq.) - Tail LG=.185(4.70) .100 [2.54] Contact Spacing x .200 [5.08] Row Spacing

**See Accompanying Pages for:** 

- **Contact Bend Details**
- **Mounting Options**

342 / 392 Card Edge Connector Part Number: 342-068-524-204

YOUR CONNECTION TO QUALITY & SERVICE

CANADA

342 ENG MASTER J.LEE DATE: OCT. 06/09 SHEET 1 OF 3

342 Assembly