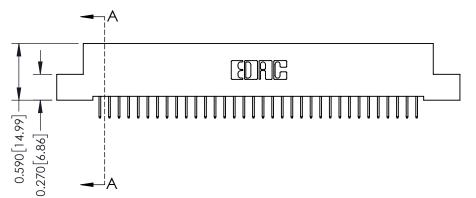

THIS IS A C.A.D. GENERATED DRAWING DO NOT MAKE MANUAL REVISIONS TO MASTER. ISSUE NUMBER

ORIGINAL

1

| 342 / 392 Series Card Edge Connector<br>Contact Bend Detail |                                                                                                                                                                                                  | ACAD REFERENCE NO. 342 ENG MASTER |             |                  |        |
|-------------------------------------------------------------|--------------------------------------------------------------------------------------------------------------------------------------------------------------------------------------------------|-----------------------------------|-------------|------------------|--------|
|                                                             |                                                                                                                                                                                                  | DRAWN:                            | J.LEE       | DATE: OCT. 06/09 |        |
|                                                             |                                                                                                                                                                                                  | CHECKED:                          |             | DATE:            |        |
| TORONTO, ONTARIO                                            | THESE DRAWINGS AND SPECIFICATIONS ARE THE PROPERTY OF EDAC INC. AND SHALL NOT BE REPRODUCED, OR COPIED OR USED AS THE BASIS FOR THE MANUFACTURE OR SALE OF APPARATUS WITHOUT WRITTEN PERMISSION. | SCALE:                            | NTS         | SHEET :          | 2 OF 3 |
|                                                             |                                                                                                                                                                                                  | DRAWING                           | NUMBER      |                  | ISSUE  |
| YOUR CONNECTION TO QUALITY & SERVICE                        |                                                                                                                                                                                                  | 3                                 | 42 Assembly |                  | 1      |