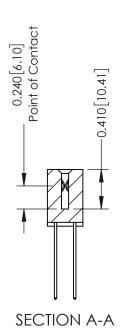

342 Assembly

THIS IS A C.A.D. GENERATED DRAWING
DO NOT MAKE MANUAL REVISIONS TO MASTER.

ISSUE NUMBE

ORIGINAL

1

| 342 / 392 Series Card Edge Connector<br>Contact Bend Detail |                                                                                                 | ACAD REFERENCE NO. 342 ENG MASTER |          |          |  |  |
|-------------------------------------------------------------|-------------------------------------------------------------------------------------------------|-----------------------------------|----------|----------|--|--|
|                                                             |                                                                                                 | DRAWN: J.LEE                      | DATE: OC | T. 06/09 |  |  |
|                                                             |                                                                                                 | CHECKED:                          | DATE:    | DATE:    |  |  |
|                                                             | THESE DRAWINGS AND SPECIFICATIONS ARE THE PROPERTY OF EDAC INCAND                               | SCALE: NTS                        | SHEET 2  | 2 OF 3   |  |  |
| YOUR CONNECTION TO QUALITY & SERVICE                        | SHALL NOT BE REPRODUCED OR COPIED OR USED AS THE BASIS FOR THE MANUFACTURE OR SALE OF APPARATUS | DRAWING NUMBER                    |          | ISSUE    |  |  |
|                                                             |                                                                                                 | 342 Assembly                      | ,        | 1        |  |  |