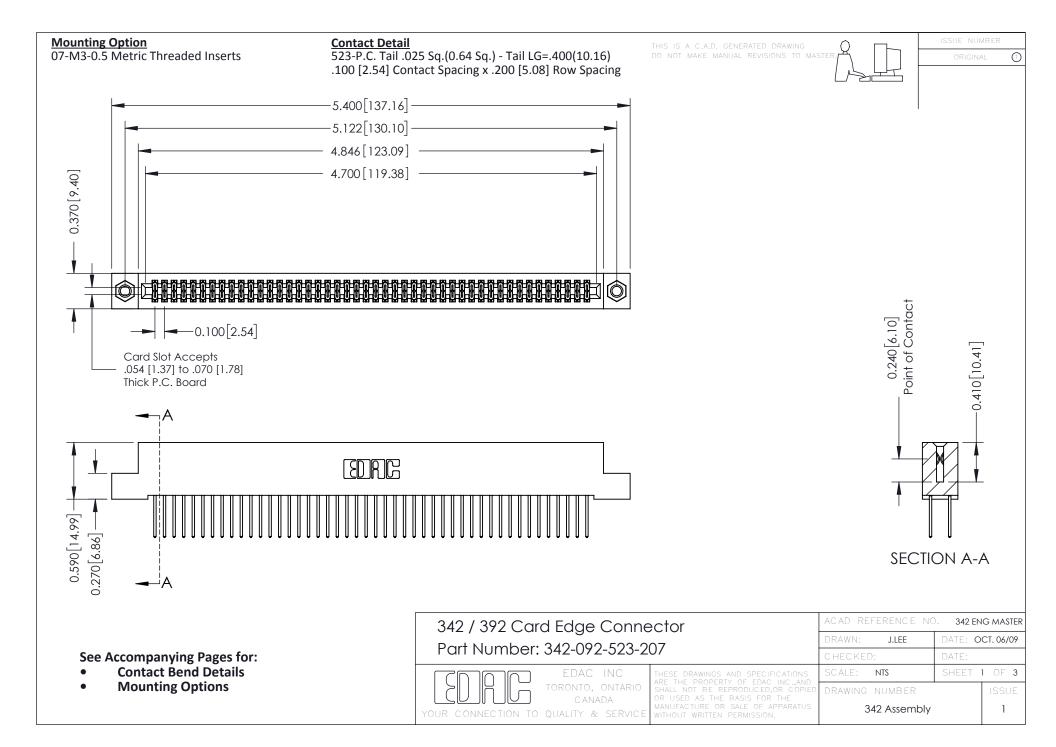

THIS IS A C.A.D. GENERATED DRAWING DO NOT MAKE MANUAL REVISIONS TO MASTER. ISSUE NUMBER

ORIGINAL

1



| 342 / 392 Series Card Edge Connector<br>Contact Bend Detail |                                                                                                                                                                                                  | ACAD REFERENCE NO. 342 ENG MASTER |             |                  |        |
|-------------------------------------------------------------|--------------------------------------------------------------------------------------------------------------------------------------------------------------------------------------------------|-----------------------------------|-------------|------------------|--------|
|