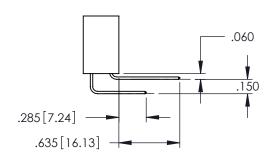

Contact Dimensions: 541-Wire Wrap .025 Sq.(0.64 Sq.) - Tail LG=.750(19.05) .100 (2.54) Contact Spacing x .200 (5.08) Row Spacing

THIS IS A C.A.D. GENERATED DRAWING
DO NOT MAKE MANUAL REVISIONS TO MAS

ISSUE NUMBER

.160[4.06] POINT OF CONTACT

-.330[8.38] CARD SLOT

ORIGINAL

1

- INSULATOR MATERIAL: THERMOPLASTIC PBT BLACK, UL 94V-0
- CONTACT MATERIAL; COPPER TIN ALLOY
   CONTACT PLATING: GOLD ON THE MATING AREA, TIN PLATING ON THE CONTACT TAILS, NICKEL UNDERPLATE