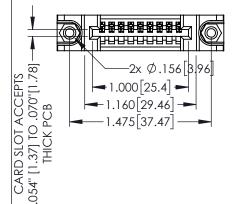

.160[4.06] POINT OF CONTACT

-.330[8.38] CARD SLOT

ORIGINAL

1

- INSULATOR MATERIAL: THERMOPLASTIC PBT BLACK, UL 94V-0
- CONTACT MATERIAL; COPPER TIN ALLOY
   CONTACT PLATING: GOLD ON THE MATING AREA, TIN PLATING ON THE CONTACT TAILS, NICKEL UNDERPLATE