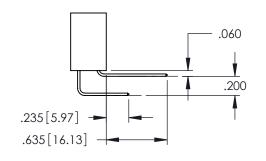

Contact Dimensions: 541-Wire Wrap .025 Sq.(0.64 Sq.) - Tail LG=.750(19.05) .100 (2.54) Contact Spacing x .200 (5.08) Row Spacing

THIS IS A C.A.D. GENERATED DRAWING
DO NOT MAKE MANUAL REVISIONS TO MAS

ISSUE NUMBER