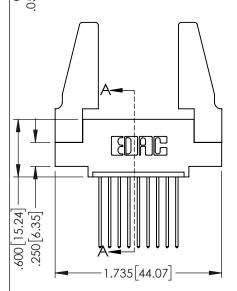

SECTION A-A

**Contact Code 558** 

Contact Code 559

Contact Code 560

INSULATOR MATERIAL: THERMOPLASTIC POLYESTER, UL 94V-0

DAP MATERIAL AVAILABLE UPON REQUEST

CONTACT MATERIAL; COPPER ALLOY CONTACT PLATING: GOLD ON THE MATING AREA, TIN PLATING ON THE CONTACT TAILS, NICKEL UNDERPLATE