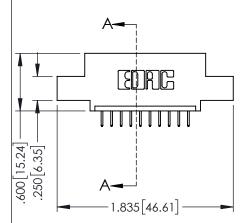

**SECTION A-A** 

345-ENG-MASTER

**Contact Code 558** 

Contact Code 559

Contact Code 560

- INSULATOR MATERIAL: THERMOPLASTIC POLYESTER, UL 94V-0 DAP MATERIAL AVAILABLE UPON REQUEST

CONTACT MATERIAL; COPPER ALLOY CONTACT PLATING: GOLD ON THE MATING AREA, TIN PLATING ON THE CONTACT TAILS, NICKEL UNDERPLATE

345/395 SERIES CARD EDGE CONNECTOR CONTACT CODE 555,556,558,559,560 DIMENSIONS

YOUR CONNECTION TO QUALITY & SERVICE

|   | NOND REFERENCE NO. 343-LINO-MASTER |                  |  |  |
|---|------------------------------------|------------------|--|--|
|   | DRAWN: R.STA.MONICA                | DATE:MAY.16/2017 |  |  |
| • | CHECKED:                           | DATE:            |  |  |
|   | SCALE: 1:1                         | SHEET 2 OF 2     |  |  |
| D | DRAWING NUMBER                     | ISSUE            |  |  |
|   | 345-ENG-MASTER                     | 1                |  |  |