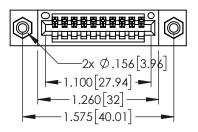

<u>Contact Dimensions:</u>
524-P.C. Tail .018 Sq.(0.46 Sq.) - Tail LG=.175(4.45)
.100 (2.54) Contact Spacing x .200 (5.08) Row Spacing

..330[8.38] CARD SLOT .160[4.06] POINT OF CONTACT

1

- INSULATOR MATERIAL: THERMOPLASTIC PBT BLACK, UL 94V-0
- CONTACT MATERIAL; COPPER TIN ALLOY CONTACT PLATING: GOLD ON THE MATING AREA, TIN PLATING ON THE CONTACT TAILS, NICKEL UNDERPLATE

| 345/395 SERIES CARD EDGE CONNECTOR<br>PART NUMBER: 345-010-524-408 |
|--------------------------------------------------------------------|

YOUR CONNECTION TO QUALITY & SERVICE

| ACAD REFERENCE NO. 345-ENG-MASTER |                 |           |  |
|-----------------------------------|-----------------|-----------|--|
| DRAWN: R.STA.MONICA               | DATE: <b>MA</b> | Y.16/2017 |  |
| CHECKED:                          | DATE:           |           |  |
| SCALE: 1:1                        | SHEET 1         | OF 2      |  |
| DRAWING NUMBER                    |                 | ISSUE     |  |
| 345-ENG-MASTER                    |                 | 1         |  |