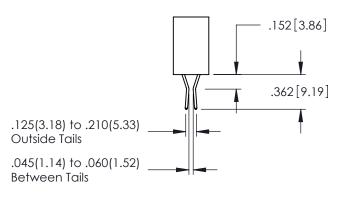

**SECTION A-A** 

345-ENG-MASTER

**Contact Code 558** 

Contact Code 559

Contact Code 560

- INSULATOR MATERIAL: THERMOPLASTIC POLYESTER, UL 94V-0 DAP MATERIAL AVAILABLE UPON REQUEST

CONTACT MATERIAL; COPPER ALLOY CONTACT PLATING: GOLD ON THE MATING AREA, TIN PLATING ON THE CONTACT TAILS, NICKEL UNDERPLATE

345/395 SERIES CARD EDGE CONNECTOR CONTACT CODE 555,556,558,559,560 DIMENSIONS

YOUR CONNECTION TO QUALITY & SERVICE

|   | NOND REFERENCE NO. 343-LINO-MASTER |                  |  |  |
|---|------------------------------------|------------------|--|--|
|   | DRAWN: R.STA.MONICA                | DATE:MAY.16/2017 |  |  |
| • | CHECKED:                           | DATE:            |  |  |
|   | SCALE: 1:1                         | SHEET 2 OF 2     |  |  |
| D | DRAWING NUMBER                     | ISSUE            |  |  |
|   | 345-ENG-MASTER                     | 1                |  |  |