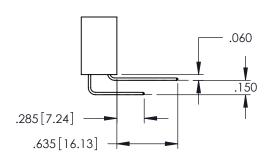

<u>Contact Dimensions:</u>
524-P.C. Tail .018 Sq.(0.46 Sq.) - Tail LG=.175(4.45)
.100 (2.54) Contact Spacing x .200 (5.08) Row Spacing

..330[8.38] CARD SLOT .160[4.06] POINT OF CONTACT

1

- INSULATOR MATERIAL: THERMOPLASTIC PBT BLACK, UL 94V-0
- CONTACT MATERIAL; COPPER TIN ALLOY CONTACT PLATING: GOLD ON THE MATING AREA, TIN PLATING ON THE CONTACT TAILS, NICKEL UNDERPLATE

| 345/395 SERIES CARD EDGE CONNECTOR<br>PART NUMBER: 345-010-524-408 |
|--------------------------------------------------------------------|

YOUR CONNECTION TO QUALITY & SERVICE

| ACAD REFERENCE NO. 345-ENG-MASTER |                 |           |  |
|-----------------------------------|-----------------|-----------|--|
| DRAWN: R.STA.MONICA               | DATE: <b>MA</b> | Y.16/2017 |  |
| CHECKED:                          | DATE:           |           |  |
| SCALE: 1:1                        | SHEET 1         | OF 2      |  |
| DRAWING NUMBER                    |                 | ISSUE     |  |
| 345-ENG-MASTER                    |                 | 1         |  |