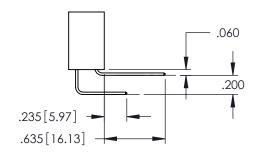

<u>Contact Dimensions:</u>
524-P.C. Tail .018 Sq.(0.46 Sq.) - Tail LG=.175(4.45)
.100 (2.54) Contact Spacing x .200 (5.08) Row Spacing

..330[8.38] CARD SLOT .160[4.06] POINT OF CONTACT

1

- INSULATOR MATERIAL: THERMOPLASTIC PBT BLACK, UL 94V-0
- CONTACT MATERIAL; COPPER TIN ALLOY CONTACT PLATING: GOLD ON THE MATING AREA, TIN PLATING ON THE CONTACT TAILS, NICKEL UNDERPLATE