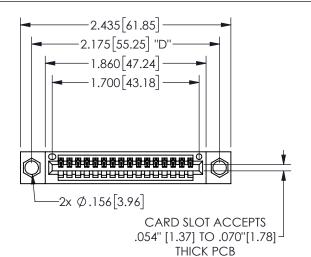

THIS IS A C.A.D. GENERATED DRAWING DO NOT MAKE MANUAL REVISIONS TO MASTER.

ISSUE NUMBER

ORIGINAL

1

Contact Dimensions: 542-Wire Wrap .025 Sq.(0.64 Sq.) - Tail LG=.645(16.38) .100 (2.54) Contact Spacing x .200 (5.08) Row Spacing 345/395 SERIES CARD EDGE CONNECTOR PART NUMBER: 345-016-542-404

EDAC INC TORONTO, ONTARIO CANADA

YOUR CONNECTION TO QUALITY & SERVICE

THESE DRAWINGS AND SPECIFICATIONS ARE THE PROPERTY OF EDAC INC., AND SHALL NOT BE REPRODUCED, OR COPIED OR USED AS THE BASIS FOR THE MANUFACTURE OR SALE OF APPARATUS WITHOUT WRITTEN PERMISSION.

| SECTION A-A         |        |                  | N-A   |
|---------------------|--------|------------------|-------|
| ACAD REFERENCE NO.  |        | 345-ENG-MASTER   |       |
| DRAWN: R.STA.MONICA |        | DATE:MAY.16/2017 |       |
| CHECKED:            |        | DATE:            |       |
| SCALE:              | NTS    | SHEET            | OF 2  |
| DRAWING             | NUMBER |                  | ISSUE |
| 345-ENG-MASTER      |        |                  | 1     |