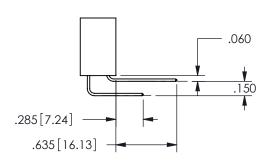

| .330[8.38]<br>CARD SLOT | .160[4.06]<br>POINT OF<br>CONTACT |
|-------------------------|-----------------------------------|
| .370[9.4]               |                                   |

ORIGINAL 1

ISSUE NUMBER

**Contact Code 558** 

Contact Code 559

Contact Code 560

- INSULATOR MATERIAL: THERMOPLASTIC POLYESTER, UL 94V-0 DAP MATERIAL AVAILABLE UPON REQUEST
- CONTACT MATERIAL; COPPER ALLOY

CONTACT PLATING: GOLD ON THE MATING AREA, TIN PLATING ON THE CONTACT TAILS, NICKEL UNDERPLATE

345/395 SERIES CARD EDGE CONNECTOR CONTACT CODE 555,556,558,559,560 DIMENSIONS

YOUR CONNECTION TO QUALITY & SERVICE

**EDAC INC** TORONTO, ONTARIO CANADA

THESE DRAWINGS AND SPECIFICATIONS ARE THE PROPERTY OF EDAC INC.,AND SHALL NOT BE REPRODUCED, OR COPIED OR USED AS THE BASIS FOR THE MANUFACTURE OR SALE OF APPARATUS WITHOUT WRITTEN PERMISSION.

|  | ACAD REFERENCE NO.  | 345-ENG-MASTER   |  |
|--|---------------------|------------------|--|
|  | DRAWN: R.STA.MONICA | DATE:MAY.16/2017 |  |
|  | CHECKED:            | DATE:            |  |
|  | SCALE: 1:1          | SHEET 2 OF 2     |  |
|  | DRAWING NUMBER      | ISSUE            |  |
|  | 345-ENG-MASTER      | 1                |  |