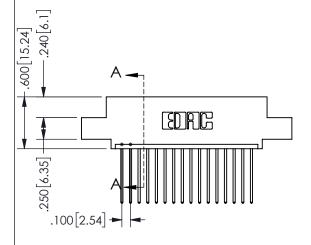

THIS IS A C.A.D. GENERATED DRAWING DO NOT MAKE MANUAL REVISIONS TO MASTER.

ISSUE NUMBER

ORIGINAL

1

Contact Dimensions: 542-Wire Wrap .025 Sq.(0.64 Sq.) - Tail LG=.645(16.38) .100 (2.54) Contact Spacing x .200 (5.08) Row Spacing 345/395 SERIES CARD EDGE CONNECTOR PART NUMBER: 345-016-542-404

| SECTION A-A         |        |                  | N-A   |
|---------------------|--------|------------------|-------|
| ACAD REFERENCE NO.  |        | 345-ENG-MASTER   |       |
| DRAWN: R.STA.MONICA |        | DATE:MAY.16/2017 |       |
| CHECKED:            |        | DATE:            |       |
| SCALE:              | NTS    | SHEET            | OF 2  |
| DRAWING             | NUMBER |                  | ISSUE |
| 345-ENG-MASTER      |        |                  | 1     |