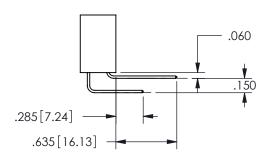

## <u>Contact Dimensions:</u> 560-Extender Board Bend (Code 523 Contacts) See Sheet 2 for Contact Code 555, 556, 558, 559, 560 **Dimensions**

.160 4.06 .330[8.38] POINT OF CARD SLOT CONTACT .370 9.4

345/395 SERIES CARD EDGE CONNECTOR PART NUMBER: 345-016-560-212