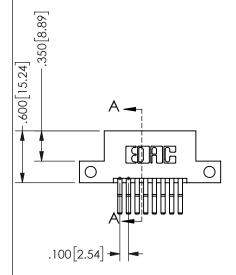

**SECTION A-A** 

ISSUE NUMBER ORIGINAL

1

**Contact Code 558** 

Contact Code 559

**Contact Code 560** 

INSULATOR MATERIAL: THERMOPLASTIC POLYESTER, UL 94V-0 DAP MATERIAL AVAILABLE UPON REQUEST

CONTACT MATERIAL; COPPER ALLOY CONTACT PLATING: GOLD ON THE MATING AREA, TIN PLATING ON THE CONTACT TAILS, NICKEL UNDERPLATE