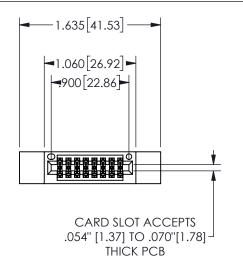

| ACAD REFERENCE NO.  | 345-ENG-MASTER   |
|---------------------|------------------|
| DRAWN: R.STA.MONICA | DATE:MAY.16/2017 |
| CHECKED:            | DATE:            |
| SCALE: NTS          | SHEET 1 OF 2     |
| DRAWING NUMBER      | ISSUE            |
| 345-ENG-MASTER      | 1                |