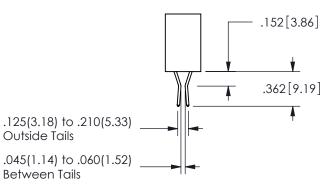

## <u>Contact Dimensions:</u> 560-Extender Board Bend (Code 523 Contacts) See Sheet 2 for Contact Code 555, 556, 558, 559, 560 **Dimensions**

.160 4.06 .330[8.38] POINT OF CARD SLOT CONTACT .370 9.4

345/395 SERIES CARD EDGE CONNECTOR PART NUMBER: 345-016-560-212