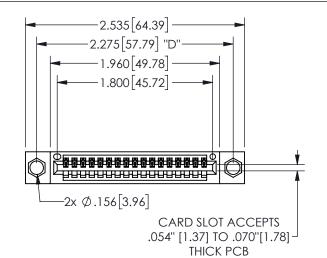

THIS IS A C.A.D. GENERATED DRAWING DO NOT MAKE MANUAL REVISIONS TO MASTER.

ISSUE NUMBER

ORIGINAL

1

.240[6.1] .600[15.24] 250 [6.35] .100[2.54]

<u>Contact Dimensions:</u>
524-P.C. Tail .018 Sq.(0.46 Sq.) - Tail LG=.175(4.45)
.100 (2.54) Contact Spacing x .200 (5.08) Row Spacing

.160 4.06 .330[8.38] POINT OF CARD SLOT CONTACT

## SECTION A-A

345/395 SERIES CARD EDGE CONNECTOR PART NUMBER: 345-017-524-404

**EDAC INC** TORONTO, ONTARIO CANADA

THESE DRAWINGS AND SPECIFICATIONS ARE THE PROPERTY OF EDAC INC.,AND SHALL NOT BE REPRODUCED, OR COPIED OR USED AS THE BASIS FOR THE MANUFACTURE OR SALE OF APPARATUS WITHOUT WRITTEN PERMISSION.