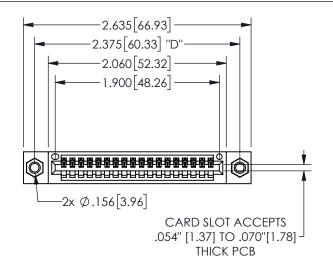

.160 4.06 .330[8.38] POINT OF CARD SLOT CONTACT .370 9.4

## **SECTION A-A**

345/395 SERIES CARD EDGE CONNECTOR PART NUMBER: 345-018-500-107

**EDAC INC** TORONTO, ONTARIO CANADA

THESE DRAWINGS AND SPECIFICATIONS ARE THE PROPERTY OF EDAC INC., AND SHALL NOT BE REPRODUCED, OR COPIED OR USED AS THE BASIS FOR THE MANUFACTURE OR SALE OF APPARATUS WITHOUT WRITTEN PERMISSION.

345/395 SERIES CARD EDGE CONNECTOR CONTACT CODE 555,556,558,559,560 DIMENSIONS

YOUR CONNECTION TO QUALITY & SERVICE

**EDAC INC** TORONTO, ONTARIO CANADA

THESE DRAWINGS AND SPECIFICATIONS ARE THE PROPERTY OF EDAC INC.,AND SHALL NOT BE REPRODUCED, OR COPIED OR USED AS THE BASIS FOR THE MANUFACTURE OR SALE OF APPARATUS WITHOUT WRITTEN PERMISSION.