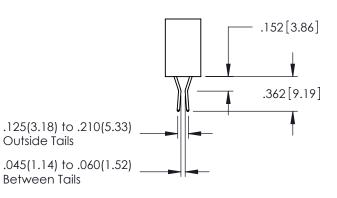

345/395 SERIES CARD EDGE CONNECTOR CONTACT CODE 555,556,558,559,560 DIMENSIONS

YOUR CONNECTION TO QUALITY & SERVICE

ACAD REFERENCE NO. 345-ENG-MASTER DATE:MAY.16/2017 DRAWN: R.STA.MONICA 1:1 SHEET 2 OF 2

<u>Contact Dimensions:</u>
500-Wire Hole .050x.025(1.27x0.64) - Tail LG=.260(6.60)
.100 (2.54) Contact Spacing x .200 (5.08) Row Spacing

THIS IS A C.A.D. GENERATED DRAWING DO NOT MAKE MANUAL REVISIONS TO MAS