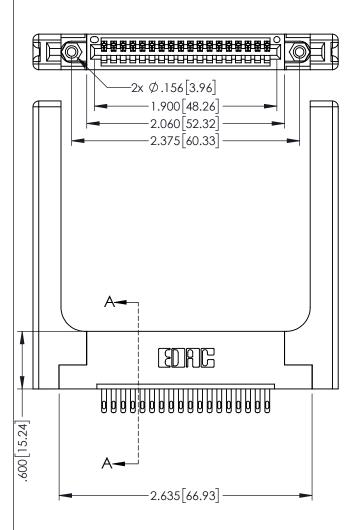

<u>Contact Dimensions:</u>
500-Wire Hole .050x.025(1.27x0.64) - Tail LG=.260(6.60)
.100 (2.54) Contact Spacing x .200 (5.08) Row Spacing

THIS IS A C.A.D. GENERATED DRAWING DO NOT MAKE MANUAL REVISIONS TO MAS

1330E NUMBER

.330[8.38] CARD SLOT 160[4.06] POINT OF CONTACT

ORIGINAL

INSULATOR MATERIAL: THERMOPLASTIC PBT BLACK, UL 94V-0

 CONTACT MATERIAL; COPPER TIN ALLOY
 CONTACT PLATING: GOLD ON THE MATING AREA, TIN PLATING ON THE CONTACT TAILS, NICKEL UNDERPLATE

| 345/395 SERIES CARD EDGE CONNEC | TOR |
|---------------------------------|-----|
| PART NUMBER: 345-018-500-158    |     |

SDRG-

TORONTO, ONTARIO CANADA

YOUR CONNECTION TO QUALITY & SERVICE

| THESE DRAWINGS AND SPECIFICATIONS                                                                                           |     |
|-----------------------------------------------------------------------------------------------------------------------------|-----|
| ARE THE PROPERTY OF EDAC INC.,AND                                                                                           | SC  |
| SHALL NOT BE REPRODUCED OR COPIED OR USED AS THE BASIS FOR THE MANUFACTURE OR SALE OF APPARATUS WITHOUT WRITTEN PERMISSION. | DR. |