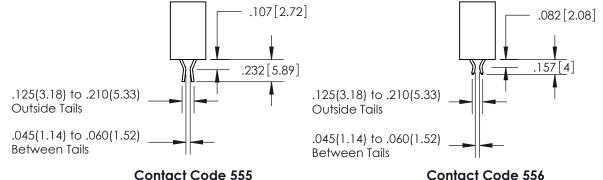

ORIGINAL 1

ISSUE NUMBER

.107[2.72] .082 [2.08]

**Contact Code 558** 

Contact Code 559

**Contact Code 560** 

- INSULATOR MATERIAL: THERMOPLASTIC POLYESTER, UL 94V-0
- DAP MATERIAL AVAILABLE UPON REQUEST
- CONTACT MATERIAL; COPPER ALLOY

## 345/395 SERIES CARD EDGE CONNECTOR CONTACT CODE 555,556,558,559,560 DIMENSIONS

**EDAC INC** TORONTO, ONTARIO CANADA

THESE DRAWINGS AND SPECIFICATIONS ARE THE PROPERTY OF EDAC INC.,AND SHALL NOT BE REPRODUCED, OR COPIED OR USED AS THE BASIS FOR THE MANUFACTURE OR SALE OF APPARATUS WITHOUT WRITTEN PERMISSION.

**Outside Tails** 

Between Tails

| ACAD REFERENCE NO.  | 345-ENG-MASTER   |
|---------------------|------------------|
| DRAWN: R.STA.MONICA | DATE:MAY.16/2017 |
| CHECKED:            | DATE:            |
| SCALE: 1:1          | SHEET 2 OF 2     |
| DRAWING NUMBER      | ISSUE            |
| 345-ENG-MASTER      | 1                |