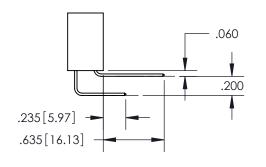

## SECTION A-A

**Contact Dimensions:** 559-90 Degree Bend (Code 541 Contacts) See Sheet 2 for Contact Code 555, 556, 558, 559, 560 Dimensions

.100[2.54]

EDRG

INSULATOR MATERIAL: THERMOPLASTIC PBT, UL 94V-0 CONTACT MATERIAL; COPPER TIN ALLOY CONTACT PLATING: GOLD ON THE MATING AREA, TIN PLATING ON THE CONTACT TAILS, NICKEL UNDERPLATE