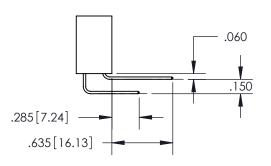

## SECTION A-A

**Contact Dimensions:** 559-90 Degree Bend (Code 541 Contacts) See Sheet 2 for Contact Code 555, 556, 558, 559, 560 Dimensions

.100[2.54]

EDRG

INSULATOR MATERIAL: THERMOPLASTIC PBT, UL 94V-0 CONTACT MATERIAL; COPPER TIN ALLOY CONTACT PLATING: GOLD ON THE MATING AREA, TIN PLATING ON THE CONTACT TAILS, NICKEL UNDERPLATE