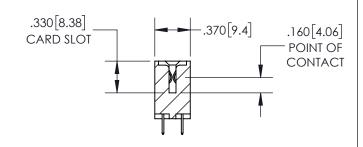

## SECTION A-A

**Contact Dimensions:** 524-P.C. Tail .018 Sq.(0.46 Sq.) - Tail LG=.175(4.45) .100 (2.54) Contact Spacing x .200 (5.08) Row Spacing

INSULATOR MATERIAL: THERMOPLASTIC PBT, UL 94V-0 CONTACT MATERIAL; COPPER TIN ALLOY CONTACT PLATING: GOLD ON THE MATING AREA, TIN PLATING ON THE CONTACT TAILS, NICKEL UNDERPLATE