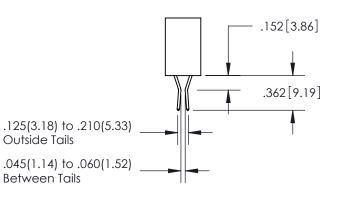

ISSUE NUMBER ORIGINAL 1

**Contact Code 558** 

Contact Code 559

**Contact Code 560** 

- INSULATOR MATERIAL: THERMOPLASTIC POLYESTER, UL 94V-0
- DAP MATERIAL AVAILABLE UPON REQUEST
- CONTACT MATERIAL; COPPER ALLOY

CONTACT PLATING: GOLD ON THE MATING AREA, TIN PLATING ON THE CONTACT TAILS, NICKEL UNDERPLATE

\*FOR ALL OTHER SPECIFICATIONS REFER TO SHEET 3\*