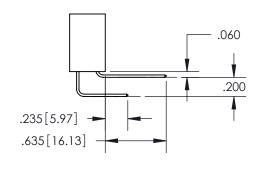

ISSUE NUMBER ORIGINAL 1

**Contact Code 558** 

Contact Code 559

**Contact Code 560** 

- INSULATOR MATERIAL: THERMOPLASTIC POLYESTER, UL 94V-0
- DAP MATERIAL AVAILABLE UPON REQUEST
- CONTACT MATERIAL; COPPER ALLOY

CONTACT PLATING: GOLD ON THE MATING AREA, TIN PLATING ON THE CONTACT TAILS, NICKEL UNDERPLATE

\*FOR ALL OTHER SPECIFICATIONS REFER TO SHEET 3\*