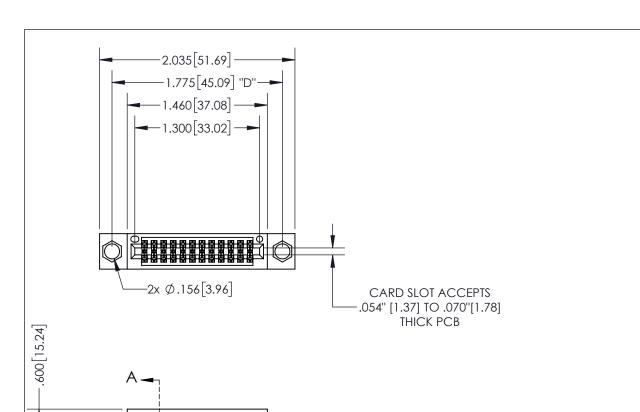

EDRG

345/395 SERIES CARD EDGE CONNECTOR PART NUMBER: 345-024-524-204

YOUR CONNECTION TO QUALITY & SERVICE

**EDAC INC** TORONTO, ONTARIO CANADA

THESE DRAWINGS AND SPECIFICATIONS ARE THE PROPERTY OF EDAC INC.,AND SHALL NOT BE REPRODUCED, OR COPIED OR USED AS THE BASIS FOR THE MANUFACTURE OR SALE OF APPARATUS WITHOUT WRITTEN PERMISSION.

| ACAD REFERENCE NO.  | 345-ENG-MASTER   |
|---------------------|------------------|
| DRAWN: R.STA.MONICA | DATE:MAY.16/2017 |
| CHECKED:            | DATE:            |
| SCALE: 1:1          | SHEET 1 OF 2     |
| DRAWING NUMBER      | ISSUE            |
| 345-ENG-MASTER      | 1                |