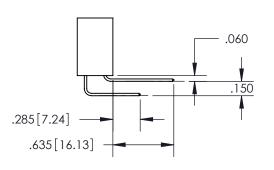

## SECTION A-A

**Contact Dimensions:** 524-P.C. Tail .018 Sq.(0.46 Sq.) - Tail LG=.175(4.45) .100 (2.54) Contact Spacing x .200 (5.08) Row Spacing

INSULATOR MATERIAL: THERMOPLASTIC PBT, UL 94V-0 CONTACT MATERIAL; COPPER TIN ALLOY CONTACT PLATING: GOLD ON THE MATING AREA, TIN PLATING ON THE CONTACT TAILS, NICKEL UNDERPLATE