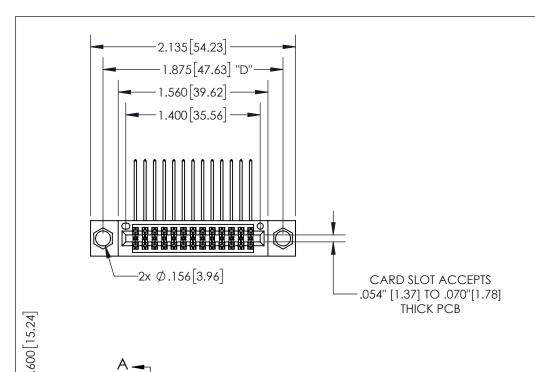

THIS IS A C.A.D. GENERATED DRAWING DO NOT MAKE MANUAL REVISIONS TO MASTER.

ISSUE NUMBER

ORIGINAL

1

.330[8.38] -.370[9.4] .160 4.06 **CARD SLOT** POINT OF CONTACT .200 5.08

SECTION A-A

## **Contact Dimensions:** 558-90 Degree Bend (Code 541 Contacts) See Sheet 2 for Contact Code 555, 556, 558,

559, 560 Dimensions

.100 2.54

INSULATOR MATERIAL: THERMOPLASTIC PBT, UL 94V-0 CONTACT MATERIAL; COPPER TIN ALLOY CONTACT PLATING: GOLD ON THE MATING AREA, TIN PLATING ON THE CONTACT TAILS, NICKEL UNDERPLATE

EDRG

345/395 SERIES CARD EDGE CONNECTOR PART NUMBER: 345-026-558-204

**EDAC INC** TORONTO, ONTARIO CANADA

THESE DRAWINGS AND SPECIFICATIONS ARE THE PROPERTY OF EDAC INC.,AND SHALL NOT BE REPRODUCED, OR COPIED OR USED AS THE BASIS FOR THE MANUFACTURE OR SALE OF APPARATUS WITHOUT WRITTEN PERMISSION.

| ACAD REFERENCE NO.  | 345-ENG-MASTER   |
|---------------------|------------------|
| DRAWN: R.STA.MONICA | DATE:MAY.16/2017 |
| CHECKED:            | DATE:            |
| SCALE: 1:1          | SHEET 1 OF 2     |
| DRAWING NUMBER      | ISSUE            |
| 345-ENG-MASTER      | 1                |