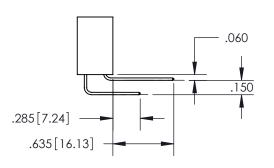

ISSUE NUMBER ORIGINAL 1

**Contact Code 558** 

Contact Code 559

**Contact Code 560** 

- INSULATOR MATERIAL: THERMOPLASTIC POLYESTER, UL 94V-0
- DAP MATERIAL AVAILABLE UPON REQUEST
- CONTACT MATERIAL; COPPER ALLOY

CONTACT PLATING: GOLD ON THE MATING AREA, TIN PLATING ON THE CONTACT TAILS, NICKEL UNDERPLATE

\*FOR ALL OTHER SPECIFICATIONS REFER TO SHEET 3\*

## 345/395 SERIES CARD EDGE CONNECTOR CONTACT CODE 555,556,558,559,560 DIMENSIONS

YOUR CONNECTION TO QUALITY & SERVICE

**EDAC INC** TORONTO, ONTARIO CANADA

THESE DRAWINGS AND SPECIFICATIONS ARE THE PROPERTY OF EDAC INC.,AND SHALL NOT BE REPRODUCED, OR COPIED OR USED AS THE BASIS FOR THE MANUFACTURE OR SALE OF APPARATUS WITHOUT WRITTEN PERMISSION.