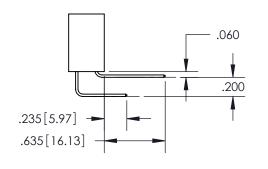

ISSUE NUMBER ORIGINAL 1

**Contact Code 558** 

Contact Code 559

**Contact Code 560** 

- INSULATOR MATERIAL: THERMOPLASTIC POLYESTER, UL 94V-0
- DAP MATERIAL AVAILABLE UPON REQUEST
- CONTACT MATERIAL; COPPER ALLOY

CONTACT PLATING: GOLD ON THE MATING AREA, TIN PLATING ON THE CONTACT TAILS, NICKEL UNDERPLATE

\*FOR ALL OTHER SPECIFICATIONS REFER TO SHEET 3\*

## 345/395 SERIES CARD EDGE CONNECTOR CONTACT CODE 555,556,558,559,560 DIMENSIONS

YOUR CONNECTION TO QUALITY & SERVICE

**EDAC INC** TORONTO, ONTARIO CANADA

THESE DRAWINGS AND SPECIFICATIONS ARE THE PROPERTY OF EDAC INC.,AND SHALL NOT BE REPRODUCED, OR COPIED OR USED AS THE BASIS FOR THE MANUFACTURE OR SALE OF APPARATUS WITHOUT WRITTEN PERMISSION.