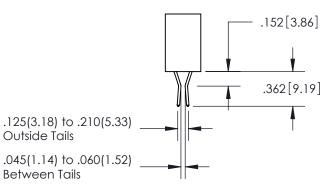

ISSUE NUMBER ORIGINAL 1

**Contact Code 558** 

Contact Code 559

**Contact Code 560** 

- INSULATOR MATERIAL: THERMOPLASTIC POLYESTER, UL 94V-0
- DAP MATERIAL AVAILABLE UPON REQUEST
- CONTACT MATERIAL; COPPER ALLOY

CONTACT PLATING: GOLD ON THE MATING AREA, TIN PLATING ON THE CONTACT TAILS, NICKEL UNDERPLATE

\*FOR ALL OTHER SPECIFICATIONS REFER TO SHEET 3\*

## 345/395 SERIES CARD EDGE CONNECTOR CONTACT CODE 555,556,558,559,560 DIMENSIONS

YOUR CONNECTION TO QUALITY & SERVICE

**EDAC INC** TORONTO, ONTARIO CANADA

THESE DRAWINGS AND SPECIFICATIONS ARE THE PROPERTY OF EDAC INC.,AND SHALL NOT BE REPRODUCED, OR COPIED OR USED AS THE BASIS FOR THE MANUFACTURE OR SALE OF APPARATUS WITHOUT WRITTEN PERMISSION.