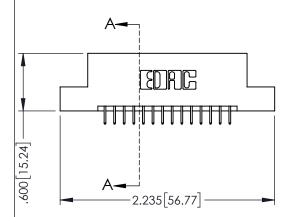

<u>Contact Dimensions:</u>
525-P.C. Tail .018 Sq.(0.46 Sq.) - Tail LG=.150(3.81)
.100 (2.54) Contact Spacing x .200 (5.08) Row Spacing

..330[8.38] CARD SLOT .160[4.06] POINT OF CONTACT

1

- INSULATOR MATERIAL: THERMOPLASTIC PBT BLACK, UL 94V-0
- CONTACT MATERIAL; COPPER TIN ALLOY CONTACT PLATING: GOLD ON THE MATING AREA, TIN PLATING ON THE CONTACT TAILS, NICKEL UNDERPLATE

| 345/395 SERIES CARD EDGE CONNECTOR PART NUMBER: 345-028-525-208 |
|-----------------------------------------------------------------|

| ACAD REFERENCE NO. 345-ENG-MASTER |                 |           |  |  |
|-----------------------------------|-----------------|-----------|--|--|
| DRAWN: R.STA.MONICA               | DATE: <b>MA</b> | Y.16/2017 |  |  |
| CHECKED:                          | DATE:           |           |  |  |
| SCALE: 1:1                        | SHEET 1         | OF 2      |  |  |
| DRAWING NUMBER                    |                 | ISSUE     |  |  |
| 24E ENC MARTED                    | 1               |           |  |  |