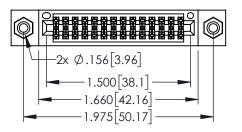

<u>Contact Dimensions:</u>
525-P.C. Tail .018 Sq.(0.46 Sq.) - Tail LG=.150(3.81)
.100 (2.54) Contact Spacing x .200 (5.08) Row Spacing

..330[8.38] CARD SLOT .160[4.06] POINT OF CONTACT

1

- INSULATOR MATERIAL: THERMOPLASTIC PBT BLACK, UL 94V-0
- CONTACT MATERIAL; COPPER TIN ALLOY CONTACT PLATING: GOLD ON THE MATING AREA, TIN PLATING ON THE CONTACT TAILS, NICKEL UNDERPLATE

| 345/395 SERIES CARD EDGE CONNECTOR PART NUMBER: 345-028-525-208 |
|-----------------------------------------------------------------|

| ACAD REFERENCE NO. 345-ENG-MASTER |                 |           |  |  |
|-----------------------------------|-----------------|-----------|--|--|
| DRAWN: R.STA.MONICA               | DATE: <b>MA</b> | Y.16/2017 |  |  |
| CHECKED:                          | DATE:           |           |  |  |
| SCALE: 1:1                        | SHEET 1         | OF 2      |  |  |
| DRAWING NUMBER                    |                 | ISSUE     |  |  |
| 24E ENC MARTED                    | 1               |           |  |  |