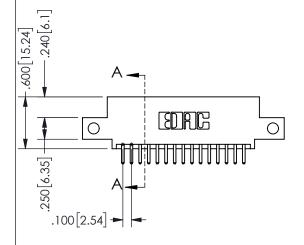

## 345/395 SERIES CARD EDGE CONNECTOR PART NUMBER: 345-030-520-512

YOUR CONNECTION TO QUALITY & SERVICE

**EDAC INC** TORONTO, ONTARIO CANADA

THESE DRAWINGS AND SPECIFICATIONS ARE THE PROPERTY OF EDAC INC.,AND SHALL NOT BE REPRODUCED, OR COPIED OR USED AS THE BASIS FOR THE MANUFACTURE OR SALE OF APPARATUS WITHOUT WRITTEN PERMISSION.

SECTION A-A

ISSUE NUMBER ORIGINAL

1

**Contact Code 558** 

Contact Code 559

**Contact Code 560** 

INSULATOR MATERIAL: THERMOPLASTIC POLYESTER, UL 94V-0

DAP MATERIAL AVAILABLE UPON REQUEST