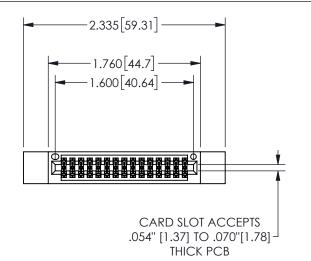

## 345/395 SERIES CARD EDGE CONNECTOR PART NUMBER: 345-030-520-512

YOUR CONNECTION TO QUALITY & SERVICE

**EDAC INC** TORONTO, ONTARIO CANADA

THESE DRAWINGS AND SPECIFICATIONS ARE THE PROPERTY OF EDAC INC.,AND SHALL NOT BE REPRODUCED, OR COPIED OR USED AS THE BASIS FOR THE MANUFACTURE OR SALE OF APPARATUS WITHOUT WRITTEN PERMISSION.

.160 4.06 .330[8.38] POINT OF CARD SLOT CONTACT .370 9.4