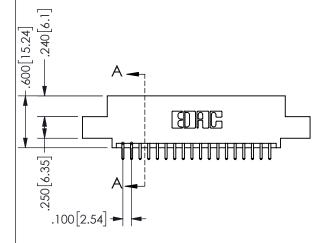

ORIGINAL 1

ISSUE NUMBER

**Contact Code 558** 

Contact Code 559

**Contact Code 560** 

INSULATOR MATERIAL: THERMOPLASTIC POLYESTER, UL 94V-0 DAP MATERIAL AVAILABLE UPON REQUEST

CONTACT MATERIAL; COPPER ALLOY CONTACT PLATING: GOLD ON THE MATING AREA, TIN PLATING ON THE CONTACT TAILS, NICKEL UNDERPLATE

345/395 SERIES CARD EDGE CONNECTOR CONTACT CODE 555,556,558,559,560 DIMENSIONS

YOUR CONNECTION TO QUALITY & SERVICE

**EDAC INC** TORONTO, ONTARIO CANADA

THESE DRAWINGS AND SPECIFICATIONS ARE THE PROPERTY OF EDAC INC.,AND SHALL NOT BE REPRODUCED, OR COPIED OR USED AS THE BASIS FOR THE MANUFACTURE OR SALE OF APPARATUS WITHOUT WRITTEN PERMISSION.

|  | ACAD REFERENCE NO.  | 345-ENG-MASTER   |        |  |
|--|---------------------|------------------|--------|--|
|  | DRAWN: R.STA.MONICA | DATE:MAY.16/2017 |        |  |
|  | CHECKED:            | DATE:            |        |  |
|  | SCALE: 1:1          | SHEET            | 2 OF 2 |  |
|  | DRAWING NUMBER      |                  | ISSUE  |  |
|  | 345-ENG-MASTER      |                  | 1      |  |