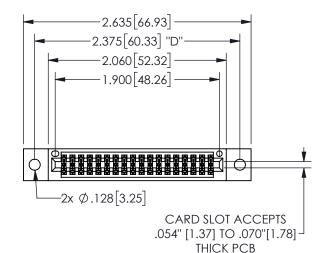

## **SECTION A-A**

345/395 SERIES CARD EDGE CONNECTOR PART NUMBER: 345-036-521-502

**EDAC INC** TORONTO, ONTARIO CANADA

THESE DRAWINGS AND SPECIFICATIONS ARE THE PROPERTY OF EDAC INC., AND SHALL NOT BE REPRODUCED, OR COPIED OR USED AS THE BASIS FOR THE MANUFACTURE OR SALE OF APPARATUS WITHOUT WRITTEN PERMISSION.

| ACAD REFERENCE NO. |              | 345-ENG-MASTER   |       |
|--------------------|--------------|------------------|-------|
| DRAWN:             | R.STA.MONICA | DATE:MAY.16/2017 |       |
| CHECKED:           |              | DATE:            |       |
| SCALE:             | NTS          | SHEET            | OF 2  |
| DRAWING            | G NUMBER     |                  | ISSUE |
| 345-ENG-MASTER     |              |                  | 1     |
|                    |              |                  |       |