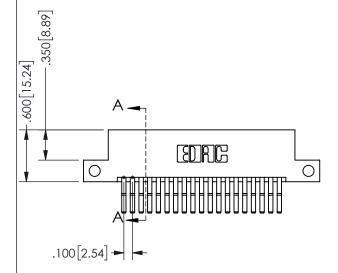

## 345/395 SERIES CARD EDGE CONNECTOR PART NUMBER: 345-038-560-212

YOUR CONNECTION TO QUALITY & SERVICE

**EDAC INC** TORONTO, ONTARIO CANADA

THESE DRAWINGS AND SPECIFICATIONS ARE THE PROPERTY OF EDAC INC.,AND SHALL NOT BE REPRODUCED, OR COPIED OR USED AS THE BASIS FOR THE MANUFACTURE OR SALE OF APPARATUS WITHOUT WRITTEN PERMISSION.

| 3LC11O1171-71      |              |                  |       |  |
|--------------------|--------------|------------------|-------|--|
| ACAD REFERENCE NO. |              | 345-ENG-MASTER   |       |  |
| DRAWN:             | R.STA.MONICA | DATE:MAY.16/2017 |       |  |
| CHECKED:           |              | DATE:            |       |  |
| SCALE:             | NTS          | SHEET            | OF 2  |  |
| DRAWING NUMBER     |              |                  | ISSUE |  |
| 345-ENG-MASTER     |              |                  | 1     |  |