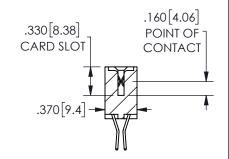

THIS IS A C.A.D. GENERATED DRAWING DO NOT MAKE MANUAL REVISIONS TO MASTER.

ISSUE NUMBER

ORIGINAL

1

<u>Contact Dimensions:</u> 560-Extender Board Bend (Code 523 Contacts) See Sheet 2 for Contact Code 555, 556, 558, 559, 560 **Dimensions** 

SECTION A\_A

ORIGINAL 1

ISSUE NUMBER

**Contact Code 558** 

Contact Code 559

Contact Code 560

INSULATOR MATERIAL: THERMOPLASTIC POLYESTER, UL 94V-0 DAP MATERIAL AVAILABLE UPON REQUEST

CONTACT MATERIAL; COPPER ALLOY CONTACT PLATING: GOLD ON THE MATING AREA, TIN PLATING ON THE CONTACT TAILS, NICKEL UNDERPLATE

345/395 SERIES CARD EDGE CONNECTOR CONTACT CODE 555,556,558,559,560 DIMENSIONS

YOUR CONNECTION TO QUALITY & SERVICE

**EDAC INC** TORONTO, ONTARIO CANADA

THESE DRAWINGS AND SPECIFICATIONS ARE THE PROPERTY OF EDAC INC.,AND SHALL NOT BE REPRODUCED, OR COPIED OR USED AS THE BASIS FOR THE MANUFACTURE OR SALE OF APPARATUS WITHOUT WRITTEN PERMISSION.

| ACAD REFERENCE NO.  | 345-ENG-MASTER   |        |  |
|---------------------|------------------|--------|--|
| DRAWN: R.STA.MONICA | DATE:MAY.16/2017 |        |  |
| CHECKED:            | DATE:            |        |  |
| SCALE: 1:1          | SHEET            | 2 OF 2 |  |
| DRAWING NUMBER      |                  | ISSUE  |  |
| 345-ENG-MASTER      |                  | 1      |  |