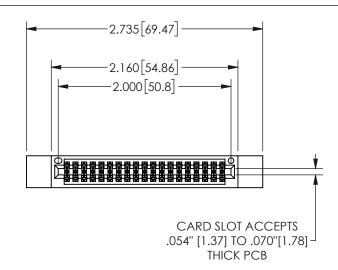

## 345/395 SERIES CARD EDGE CONNECTOR PART NUMBER: 345-038-560-212

YOUR CONNECTION TO QUALITY & SERVICE

**EDAC INC** TORONTO, ONTARIO CANADA

THESE DRAWINGS AND SPECIFICATIONS ARE THE PROPERTY OF EDAC INC.,AND SHALL NOT BE REPRODUCED, OR COPIED OR USED AS THE BASIS FOR THE MANUFACTURE OR SALE OF APPARATUS WITHOUT WRITTEN PERMISSION.

| 3LC11O1171-71      |              |                  |       |  |
|--------------------|--------------|------------------|-------|--|
| ACAD REFERENCE NO. |              | 345-ENG-MASTER   |       |  |
| DRAWN:             | R.STA.MONICA | DATE:MAY.16/2017 |       |  |
| CHECKED:           |              | DATE:            |       |  |
| SCALE:             | NTS          | SHEET            | OF 2  |  |
| DRAWING NUMBER     |              |                  | ISSUE |  |
| 345-ENG-MASTER     |              |                  | 1     |  |