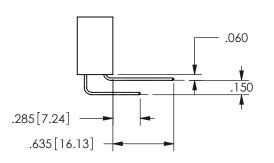

ISSUE NUMBER

ORIGINAL

1

.160 4.06 .330[8.38] POINT OF CARD SLOT CONTACT .370 9.4

-.180[4.57] 600 15.24 250 [6.35] .100[2.54]

<u>Contact Dimensions:</u>
555-Extender Board Bend (Code 500 Contacts)
See Sheet 2 for Contact Code 555, 556, 558, 559, 560 **Dimensions** 