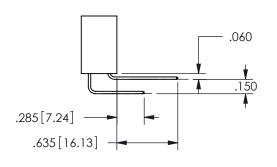

## -.180[4.57] .600[15.24] .250[6.35] .100[2.54]

<u>Contact Dimensions:</u>
558-90 Degree Bend (Code 541 Contacts)
See Sheet 2 for Contact Code 555, 556, 558, 559, 560 **Dimensions** 

| 345/395 SERIES CARD EDGE CONNECTOR | 2 |
|------------------------------------|---|
| PART NUMBER: 345-054-558-803       |   |

SECTION A-A

ISSUE NUMBER ORIGINAL

1

**Contact Code 558** 

Contact Code 559

**Contact Code 560** 

INSULATOR MATERIAL: THERMOPLASTIC POLYESTER, UL 94V-0

DAP MATERIAL AVAILABLE UPON REQUEST

CONTACT MATERIAL; COPPER ALLOY

CONTACT PLATING: GOLD ON THE MATING AREA, TIN PLATING ON THE CONTACT TAILS, NICKEL UNDERPLATE

345/395 SERIES CARD EDGE CONNECTOR CONTACT CODE 555,556,558,559,560 DIMENSIONS