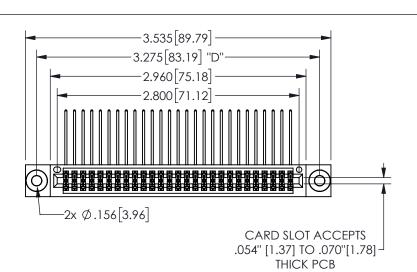

THIS IS A C.A.D. GENERATED DRAWING DO NOT MAKE MANUAL REVISIONS TO MASTER.

ISSUE NUMBER

ORIGINAL

1

.160[4.06] .330[8.38] POINT OF CARD SLOT CONTACT .370 9.4 .200 [5.08]

## -.180[4.57] .600[15.24] .250[6.35] .100[2.54]

<u>Contact Dimensions:</u>
558-90 Degree Bend (Code 541 Contacts)
See Sheet 2 for Contact Code 555, 556, 558, 559, 560 **Dimensions** 

| 345/395 SERIES CARD EDGE CONNECTOR | 2 |
|------------------------------------|---|
| PART NUMBER: 345-054-558-803       |   |

CONTACT MATERIAL; COPPER ALLOY

CONTACT PLATING: GOLD ON THE MATING AREA, TIN PLATING ON THE CONTACT TAILS, NICKEL UNDERPLATE

345/395 SERIES CARD EDGE CONNECTOR CONTACT CODE 555,556,558,559,560 DIMENSIONS