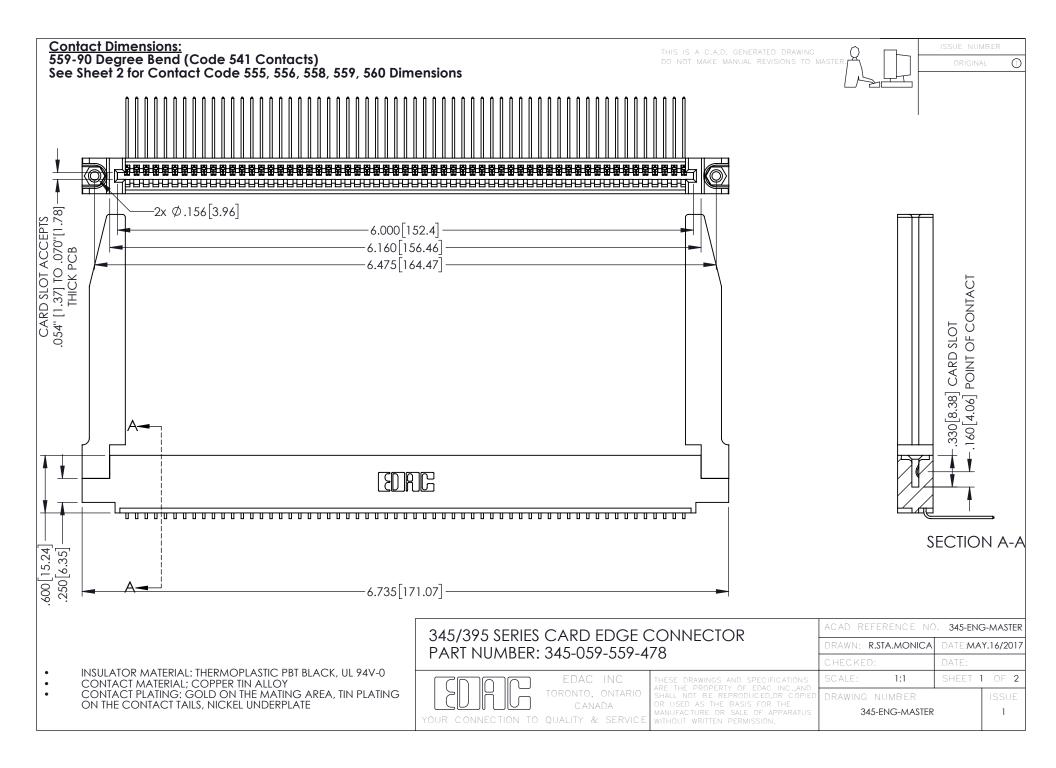

## 345/395 SERIES CARD EDGE CONNECTOR CONTACT CODE 555,556,558,559,560 DIMENSIONS

YOUR CONNECTION TO QUALITY & SERVICE

|   | ACAD REFERENCE NO. 345-ENG-MASTER |                  |
|---|-----------------------------------|------------------|
|   | DRAWN: R.STA.MONICA               | DATE:MAY.16/2017 |
|   | CHECKED:                          | DATE:            |
|   | SCALE: 1:1                        | SHEET 2 OF 2     |
| D | DRAWING NUMBER                    | ISSUE            |

345-ENG-MASTER