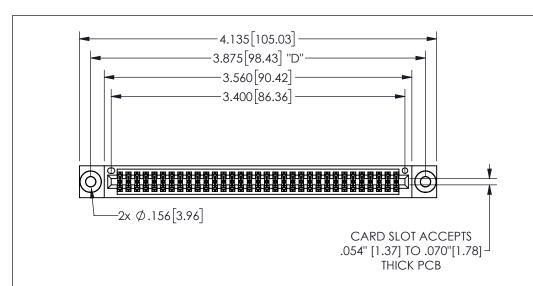

345/395 SERIES CARD EDGE CONNECTOR PART NUMBER: 345-066-542-503

YOUR CONNECTION TO QUALITY & SERVICE

**EDAC INC** TORONTO, ONTARIO CANADA

THESE DRAWINGS AND SPECIFICATIONS ARE THE PROPERTY OF EDAC INC.,AND SHALL NOT BE REPRODUCED,OR COPIED OR USED AS THE BASIS FOR THE MANUFACTURE OR SALE OF APPARATUS WITHOUT WRITTEN PERMISSION.

| ACAD REFERENCE NO.  | 345-ENG-MASTER   |
|---------------------|------------------|
| DRAWN: R.STA.MONICA | DATE:MAY.16/2017 |
| CHECKED:            | DATE:            |
| SCALE: NTS          | SHEET 1 OF 2     |
| DRAWING NUMBER      | ISSUE            |
| 345-ENG-MASTER      | 1                |