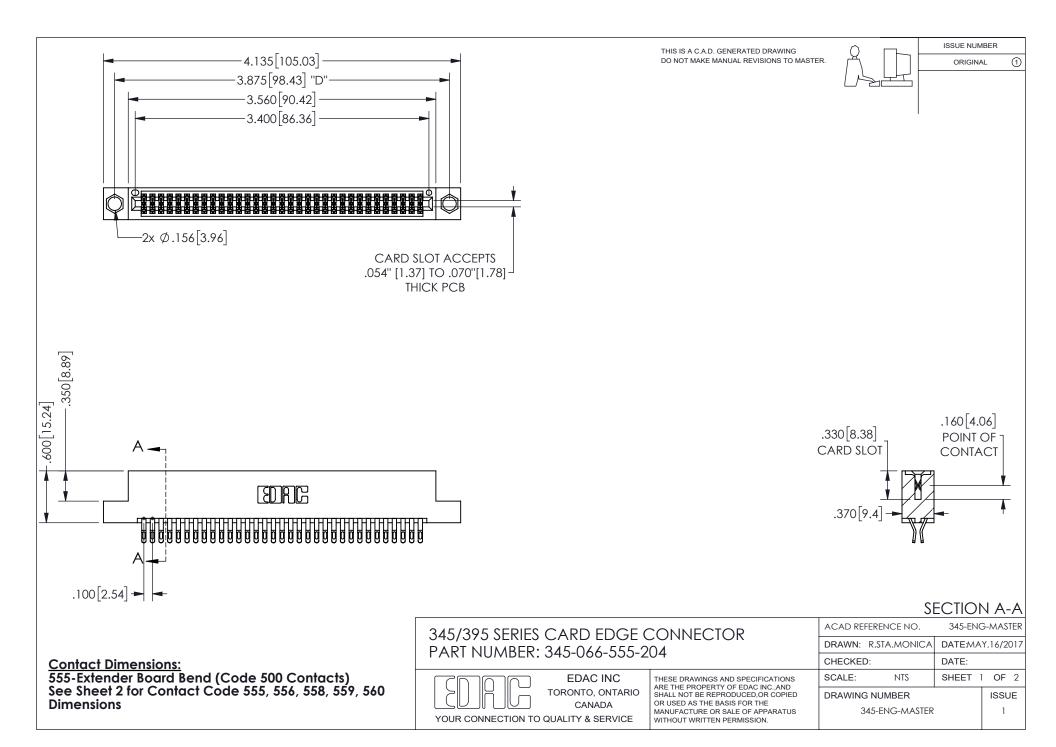

ISSUE NUMBER ORIGINAL

1









**Contact Code 558** 

Contact Code 559

Contact Code 560

INSULATOR MATERIAL: THERMOPLASTIC POLYESTER, UL 94V-0 DAP MATERIAL AVAILABLE UPON REQUEST

CONTACT MATERIAL; COPPER ALLOY

CONTACT PLATING: GOLD ON THE MATING AREA, TIN PLATING ON THE CONTACT TAILS, NICKEL UNDERPLATE

## 345/395 SERIES CARD EDGE CONNECTOR CONTACT CODE 555,556,558,559,560 DIMENSIONS

YOUR CONNECTION TO QUALITY & SERVICE

**EDAC INC** TORONTO, ONTARIO CANADA

THESE DRAWINGS AND SPECIFICATIONS ARE THE PROPERTY OF EDAC INC.,AND SHALL NOT BE REPRODUCED, OR COPIED OR USED AS THE BASIS FOR THE MANUFACTURE OR SALE OF APPARATUS WITHOUT WRITTEN PERMISSION.

| ACAD REFERENCE NO.  | 345-ENG-MASTER   |
|---------------------|------------------|
| DRAWN: R.STA.MONICA | DATE:MAY.16/2017 |
| C