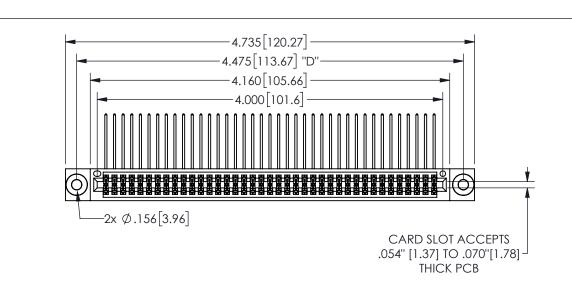

## **SECTION A-A**

<u>Contact Dimensions:</u>
559-90 Degree Bend (Code 541 Contacts)
See Sheet 2 for Contact Code 555, 556, 558, 559, 560 **Dimensions** 

| 345/395 SERIES CARD EDGE CONNECTOR |  |
|------------------------------------|--|
| PART NUMBER: 345-078-559-503       |  |