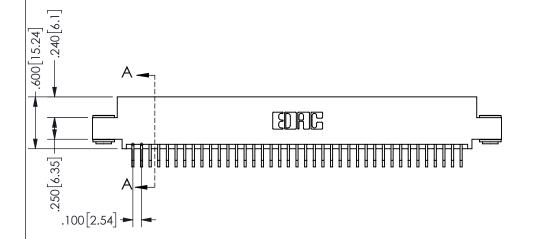

## **SECTION A-A**

<u>Contact Dimensions:</u>
559-90 Degree Bend (Code 541 Contacts)
See Sheet 2 for Contact Code 555, 556, 558, 559, 560 **Dimensions** 

| 345/395 SERIES CARD EDGE CONNECTOR |  |
|------------------------------------|--|
| PART NUMBER: 345-078-559-503       |  |