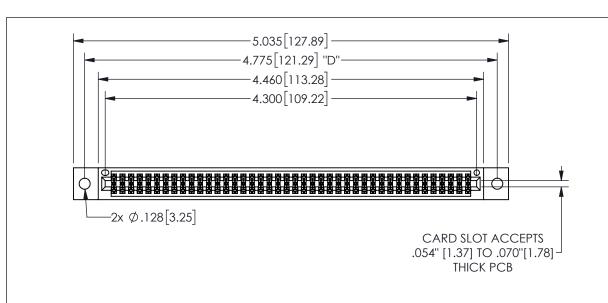

345/395 SERIES CARD EDGE CONNECTOR PART NUMBER: 345-084-542-202

YOUR CONNECTION TO QUALITY & SERVICE

**EDAC INC** TORONTO, ONTARIO CANADA

THESE DRAWINGS AND SPECIFICATIONS ARE THE PROPERTY OF EDAC INC.,AND SHALL NOT BE REPRODUCED,OR COPIED OR USED AS THE BASIS FOR THE MANUFACTURE OR SALE OF APPARATUS WITHOUT WRITTEN PERMISSION.

| ACAD REFERENCE NO. |                | 345-ENG-MASTER |           |
|--------------------|----------------|----------------|-----------|
| DRAWN:             | R.STA.MONICA   | DATEMA         | Y.16/2017 |
| CHECKED:           |                | DATE:          |           |
| SCALE:             | NTS            | SHEET          | OF 2      |
| DRAWING            | G NUMBER       |                | ISSUE     |
| 3                  | 345-ENG-MASTER |                | 1         |