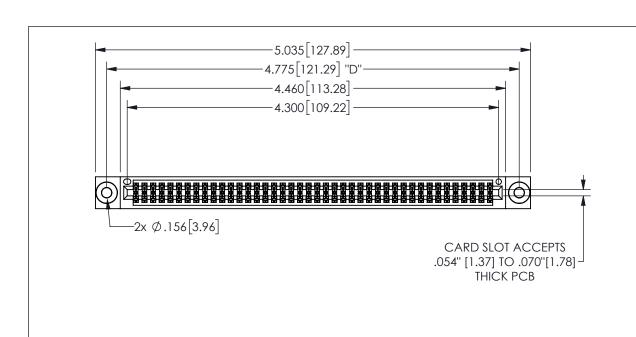

| 345/395 SERIES CARD EDGE CONNECTOR |
|------------------------------------|
| PART NUMBER: 345-084-556-803       |

YOUR CONNECTION TO QUALITY & SERVICE

**EDAC INC** TORONTO, ONTARIO CANADA

THESE DRAWINGS AND SPECIFICATIONS ARE THE PROPERTY OF EDAC INC.,AND SHALL NOT BE REPRODUCED, OR COPIED OR USED AS THE BASIS FOR THE MANUFACTURE OR SALE OF APPARATUS WITHOUT WRITTEN PERMISSION.

| ACAD REFERENCE NO. |              | 345-ENG-MASTER |           |
|--------------------|--------------|----------------|-----------|
| DRAWN:             | R.STA.MONICA | DATEMA         | Y.16/2017 |
| CHECKE             | D:           | DATE:          |           |
| SCALE:             | NTS          | SHEET          | OF 2      |
| DRAWING            | NUMBER       |                | ISSUE     |
| 345-ENG-MASTER     |              |                | 1         |