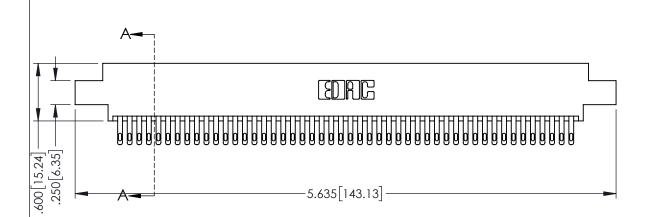

345/395 SERIES CARD EDGE CONNI PART NUMBER: 345-096-500-802

| IECTOR                                             | ACAD REFERENCE NO. 345-ENG-MASTER |                    |  |
|----------------------------------------------------|-----------------------------------|--------------------|--|
| ILCION                                             | DRAWN: R.STA.MONICA               | A DATE:MAY.16/2017 |  |
|                                                    | CHECKED:                          | DATE:              |  |
| RAWINGS AND SPECIFICATIONS PROPERTY OF EDAC INCAND | SCALE: 1:1                        | SHEET 1 OF 2       |  |
| OT BE REPRODUCED, OR COPIED  AS THE BASIS FOR THE  | DRAWING NUMBER                    | ISSUE              |  |
| TURE OR SALE OF APPARATUS                          | 345-ENG-MASTE                     | R 1                |  |