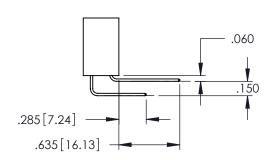

| ACAD REFERENCE NO. 345-ENG-MASTER |                    |  |
|----------------------------------------------------|-----------------------------------|--------------------|--|
| ILCION                                             | DRAWN: R.STA.MONICA               | A DATE:MAY.16/2017 |  |
|                                                    | CHECKED:                          | DATE:              |  |
| RAWINGS AND SPECIFICATIONS PROPERTY OF EDAC INCAND | SCALE: 1:1                        | SHEET 1 OF 2       |  |
| OT BE REPRODUCED, OR COPIED  AS THE BASIS FOR THE  | DRAWING NUMBER                    | ISSUE              |  |
| TURE OR SALE OF APPARATUS                          | 345-ENG-MASTE                     | R 1                |  |









## **Contact Code 558**

## Contact Code 559

## Contact Code 560

INSULATOR MATERIAL: THERMOPLASTIC POLYESTER, UL 94V-0 DAP MATERIAL AVAILABLE UPON REQUEST

CONTACT MATERIAL; COPPER ALLOY CONTACT PLATING: GOLD ON THE MATING AREA, TIN PLATING ON THE CONTACT TAILS, NICKEL UNDERPLATE

## 345/395 SERIES CARD EDGE CONNECTOR CONTACT CODE 555,556,558,559,560 DIMENSIONS

YOUR CONNECTION TO QUALITY & SERVICE

|   | ACAD REFERENCE NO. 345-ENG-MASTER |                  |  |  |
|---|-----------------------------------|------------------|--|--|
|   | DRAWN: R.STA.MONICA               | DATE:MAY.16/2017 |  |  |
|   | CHECKED:                          | DATE:            |  |  |
|   | SCALE: 1:1                        | SHEET 2 OF 2     |  |  |
| D | DRAWING NUMBER                    | ISSUE