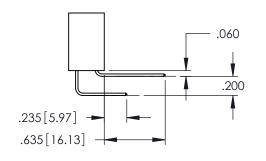

<u>Contact Dimensions:</u>
500-Wire Hole .050x.025(1.27x0.64) - Tail LG=.260(6.60)
.100 (2.54) Contact Spacing x .200 (5.08) Row Spacing

1

INSULATOR MATERIAL: THERMOPLASTIC PBT BLACK, UL 94V-0

CONTACT MATERIAL; COPPER TIN ALLOY CONTACT PLATING: GOLD ON THE MATING AREA, TIN PLATING ON THE CONTACT TAILS, NICKEL UNDERPLATE

## 345/395 SERIES CARD EDGE CONNECTOR CONTACT CODE 555,556,558,559,560 DIMENSIONS

YOUR CONNECTION TO QUALITY & SERVICE

|   | ACAD REFERENCE NO. 345-ENG-MASTER |                  |  |  |
|---|-----------------------------------|------------------|--|--|
|   | DRAWN: R.STA.MONICA               | DATE:MAY.16/2017 |  |  |
|   | CHECKED:                          | DATE:            |  |  |
|   | SCALE: 1:1                        | SHEET 2 OF 2     |  |  |
| D | DRAWING NUMBER                    | ISSUE            |  |  |