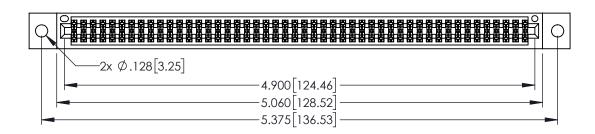

345/395 SERIES CARD EDGE CONNI PART NUMBER: 345-096-500-802

| IECTOR                                             | ACAD REFERENCE NO. 345-ENG-MASTER |                    |  |
|----------------------------------------------------|-----------------------------------|--------------------|--|
| ILCION                                             | DRAWN: R.STA.MONICA               | A DATE:MAY.16/2017 |  |
|                                                    | CHECKED:                          | DATE:              |  |
| RAWINGS AND SPECIFICATIONS PROPERTY OF EDAC INCAND | SCALE: 1:1                        | SHEET 1 OF 2       |  |
| OT BE REPRODUCED, OR COPIED  AS THE BASIS FOR THE  | DRAWING NUMBER                    | ISSUE              |  |
| TURE OR SALE OF APPARATUS                          | 345-ENG-MASTE                     | R 1                |  |