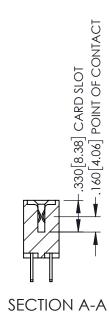

## 345/395 SERIES CARD EDGE CONNECTOR CONTACT CODE 555,556,558,559,560 DIMENSIONS

YOUR CONNECTION TO QUALITY & SERVICE

|   | ACAD REFERENCE NO. 345-ENG-MASTER |                  |  |  |
|---|-----------------------------------|------------------|--|--|
|   | DRAWN: R.STA.MONICA               | DATE:MAY.16/2017 |  |  |
|   | CHECKED:                          | DATE:            |  |  |
|   | SCALE: 1:1                        | SHEET 2 OF 2     |  |  |
| D | DRAWING NUMBER                    | ISSUE            |  |  |