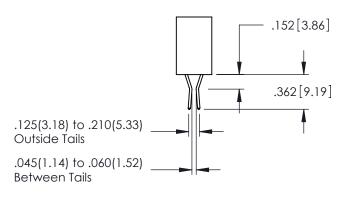

| ACAD REFERENCE NO. 345-ENG-MASTER |                    |  |
|----------------------------------------------------|-----------------------------------|--------------------|--|
| ILCION                                             | DRAWN: R.STA.MONICA               | A DATE:MAY.16/2017 |  |
|                                                    | CHECKED:                          | DATE:              |  |
| RAWINGS AND SPECIFICATIONS PROPERTY OF EDAC INCAND | SCALE: 1:1                        | SHEET 1 OF 2       |  |
| OT BE REPRODUCED, OR COPIED  AS THE BASIS FOR THE  | DRAWING NUMBER                    | ISSUE              |  |
| TURE OR SALE OF APPARATUS                          | 345-ENG-MASTE                     | R 1                |  |









## **Contact Code 558**

## Contact Code 559

## Contact Code 560

INSULATOR MATERIAL: THERMOPLASTIC POLYESTER, UL 94V-0 DAP MATERIAL AVAILABLE UPON REQUEST

CONTACT MATERIAL; COPPER ALLOY CONTACT PLATING: GOLD ON THE MATING AREA, TIN PLATING ON THE CONTACT TAILS, NICKEL UNDERPLATE

## 345/395 SERIES CARD EDGE CONNECTOR CONTACT CODE 555,556,558,559,560 DIMENSIONS

YOUR CONNECTION TO QUALITY & SERVICE

|   | ACAD REFERENCE NO. 345-ENG-MASTER |                  |  |  |
|---|-----------------------------------|------------------|--|--|
|   | DRAWN: R.STA.MONICA               | DATE:MAY.16/2017 |  |  |
|   | CHECKED:                          | DATE:            |  |  |
|   | SCALE: 1:1                        | SHEET 2 OF 2     |  |  |
| D | DRAWING NUMBER                    | ISSUE