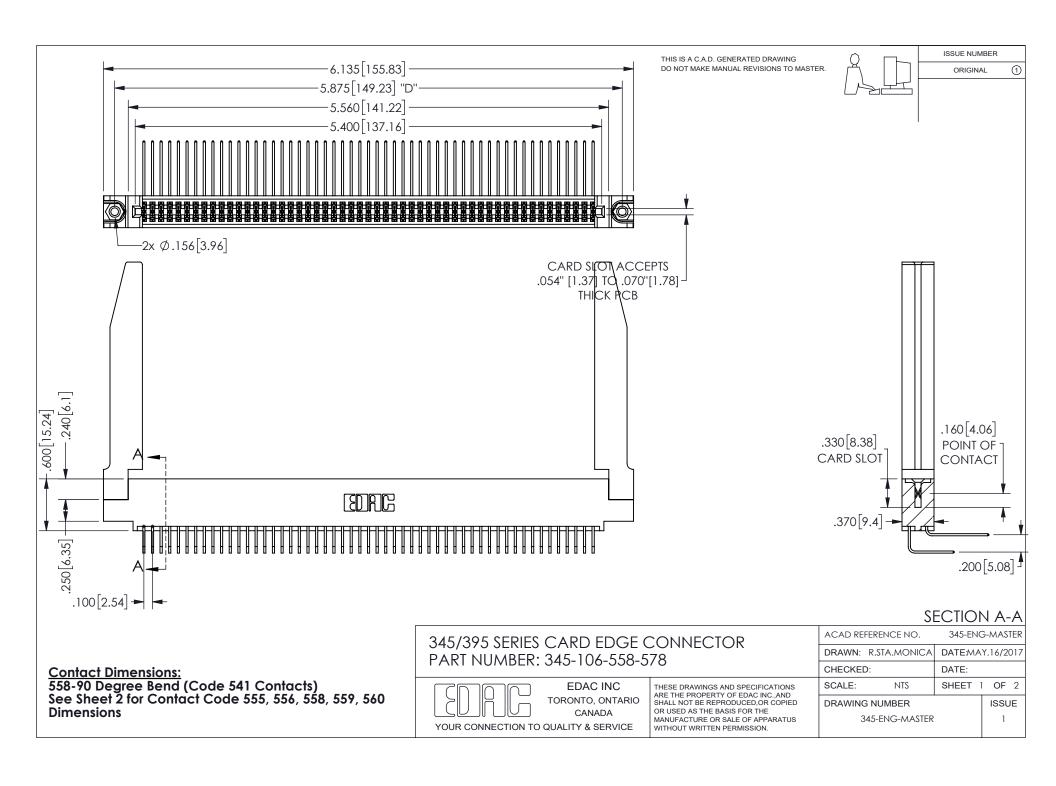

ISSUE NUMBER ORIGINAL

1

**Contact Code 558** 

Contact Code 559

Contact Code 560

INSULATOR MATERIAL: THERMOPLASTIC POLYESTER, UL 94V-0 DAP MATERIAL AVAILABLE UPON REQUEST

CONTACT MATERIAL; COPPER ALLOY CONTACT PLATING: GOLD ON THE MATING AREA, TIN PLATING ON THE CONTACT TAILS, NICKEL UNDERPLATE

345/395 SERIES CARD EDGE CONNECTOR CONTACT CODE 555,556,558,559,560 DIMENSIONS

YOUR CONNECTION TO QUALITY & SERVICE

**EDAC INC** TORONTO, ONTARIO CANADA

THESE DRAWINGS AND SPECIFICATIONS ARE THE PROPERTY OF EDAC INC.,AND SHALL NOT BE REPRODUCED, OR COPIED OR USED AS THE BASIS FOR THE MANUFACTURE OR SALE OF APPARATUS WITHOUT WRITTEN PERMISSION.