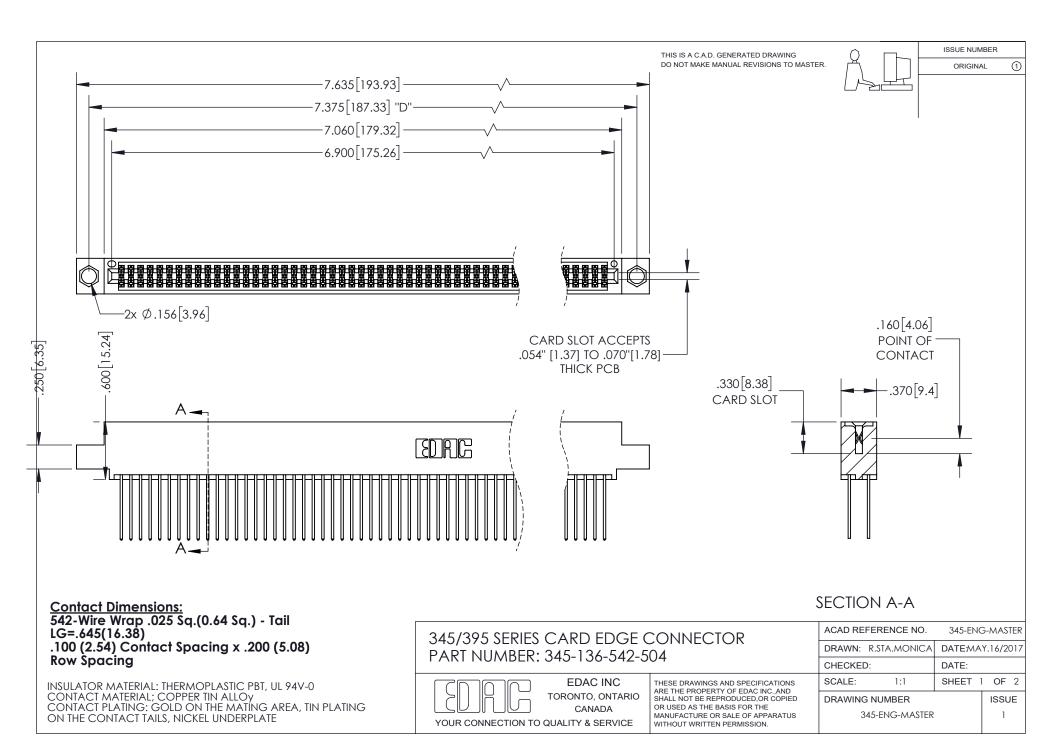

## 345/395 SERIES CARD EDGE CONNECTOR CONTACT CODE 555,556,558,559,560 DIMENSIONS

**EDAC INC** TORONTO, ONTARIO CANADA

THESE DRAWINGS AND SPECIFICATIONS ARE THE PROPERTY OF EDAC INC.,AND SHALL NOT BE REPRODUCED, OR COPIED OR USED AS THE BASIS FOR THE MANUFACTURE OR SALE OF APPARATUS WITHOUT WRITTEN PERMISSION.