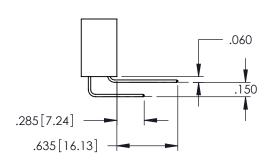

<u>Contact Dimensions:</u>
525-P.C. Tail .018 Sq.(0.46 Sq.) - Tail LG=.150(3.81)
.100 (2.54) Contact Spacing x .200 (5.08) Row Spacing 1 -2x Ø.156[3.96] -7.100 [180.34] -7.260 [184.4] -7.575 [192.41] ..330[8.38] CARD SLOT .160[4.06] POINT OF CONTACT EDRG **SECTION A-A** .250[6.35] .600 [15.24] -7.835[199.01]