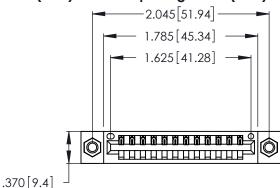

Contact Dimensions: 521-P.C. Tail .025 Sq. (0.64 Sq.) - Tail LG. =.150 (3.81) .125 (3.18) Contact Spacing x .250 (6.35) Row Spacing

- INSULATOR MATERIAL: THERMOPLASTIC POLYESTER, UL 94V-0 CONTACT MATERIAL; COPPER, NICKEL, TIN ALLOY CA-725
- CONTACT PLATING: GOLD ON THE MATING AREA, TIN-LEAD ON THE CONTACT TAILS, NICKEL UNDERPLATE

THIS IS A C.A.D. GENERATED DRAWING DO NOT MAKE MANUAL REVISIONS TO MASTER.

1

346/396 SERIES CARD EDGE CONNECTOR PART NUMBER: 346-012-521-107

**EDAC INC** TORONTO, ONTARIO CANADA

THESE DRAWINGS AND SPECIFICATIONS ARE THE PROPERTY OF EDAC INC., AND SHALL NOT BE REPRODUCED, OR COPIED OR USED AS THE BASIS FOR THE MANUFACTURE OR SALE OF APPARATUS WITHOUT WRITTEN PERMISSION.