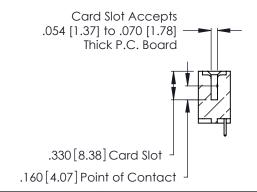

Contact Code 560

INSULATOR MATERIAL: THERMOPLASTIC POLYESTER, UL 94V-0 CONTACT MATERIAL; COPPER, NICKEL, TIN ALLOY CA-725 CONTACT PLATING: GOLD ON THE MATING AREA, TIN-LEAD

ON THE CONTACT TAILS, NICKEL UNDERPLATE

346/396 SERIES CARD EDGE CONNECTOR CONTACT CODE 555,556,558,559,560 DIMENSIONS

YOUR CONNECTION TO QUALITY & SERVICE

**EDAC INC** TORONTO, ONTARIO CANADA

THESE DRAWINGS AND SPECIFICATIONS ARE THE PROPERTY OF EDAC INC.,AND SHALL NOT BE REPRODUCED, OR COPIED OR USED AS THE BASIS FOR THE MANUFACTURE OR SALE OF APPARATUS WITHOUT WRITTEN PERMISSION.