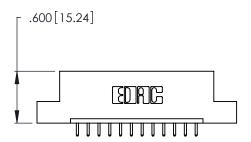

THIS IS A C.A.D. GENERATED DRAWING DO NOT MAKE MANUAL REVISIONS TO MASTER.

1

346/396 SERIES CARD EDGE CONNECTOR PART NUMBER: 346-012-521-107

**EDAC INC** TORONTO, ONTARIO CANADA

THESE DRAWINGS AND SPECIFICATIONS ARE THE PROPERTY OF EDAC INC., AND SHALL NOT BE REPRODUCED, OR COPIED OR USED AS THE BASIS FOR THE MANUFACTURE OR SALE OF APPARATUS WITHOUT WRITTEN PERMISSION.