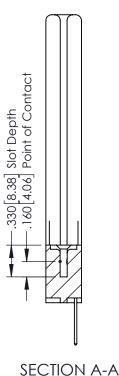

## **Contact Code 555**

## **Contact Code 556**

INSULATOR MATERIAL: THERMOPLASTIC POLYESTER, UL 94V-0 CONTACT MATERIAL; COPPER, NICKEL, TIN ALLOY CA-725 CONTACT PLATING: GOLD ON THE MATING AREA, TIN-LEAD

ON THE CONTACT TAILS, NICKEL UNDERPLATE

## 346/396 SERIES CARD EDGE CONNECTOR CONTACT CODE 555,556,558,559,560 DIMENSIONS

YOUR CONNECTION TO QUALITY & SERVICE

**EDAC INC** TORONTO, ONTARIO CANADA

THESE DRAWINGS AND SPECIFICATIONS ARE THE PROPERTY OF EDAC INC.,AND SHALL NOT BE REPRODUCED, OR COPIED OR USED AS THE BASIS FOR THE MANUFACTURE OR SALE OF APPARATUS WITHOUT WRITTEN PERMISSION.

|  | ACAD REFERENCE NO. | 346-ENG-MASTER   |  |
|--|--------------------|------------------|--|
|  | DRAWN: J.LEE       | DATE: APR. 22/09 |  |
|  | CHECKED:           | DATE:            |  |
|  | SCALE: 1:1         | SHEET 2 OF 2     |  |
|  | DRAWING NUMBER     | ISSUE            |  |
|  | 346-ENG-MASTER     | 1                |  |