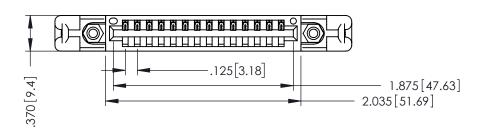

THIS IS A C.A.D. GENERATED DRAWING DO NOT MAKE MANUAL REVISIONS TO MASTER.

ISSUE NUMBER

ORIGINAL

1

INSULATOR MATERIAL: THERMOPLASTIC POLYESTER, UL 94V-0 CONTACT MATERIAL; COPPER, NICKEL, TIN ALLOY CA-725 CONTACT PLATING: GOLD ON THE MATING AREA, TIN-LEAD

ON THE CONTACT TAILS, NICKEL UNDERPLATE

346/396 SERIES CARD EDGE CONNECTOR PART NUMBER: 346-014-522-158

YOUR CONNECTION TO QUALITY & SERVICE

**EDAC INC** TORONTO, ONTARIO CANADA

THESE DRAWINGS AND SPECIFICATIONS ARE THE PROPERTY OF EDAC INC.,AND SHALL NOT BE REPRODUCED,OR COPIED OR USED AS THE BASIS FOR THE MANUFACTURE OR SALE OF APPARATUS WITHOUT WRITTEN PERMISSION.

| ACAD REFERENCE NO. |     | 346-ENG-MASTER |           |
|--------------------|-----|----------------|-----------|
| DRAWN: J.LI        | EE  | DATE: AF       | PR. 22/09 |
| CHECKED:           |     | DATE:          |           |
| SCALE:             | 1:1 | SHEET 1        | OF 2      |
| DRAWING NUMBER     |     |                | ISSUE     |
|                    |     |                |           |