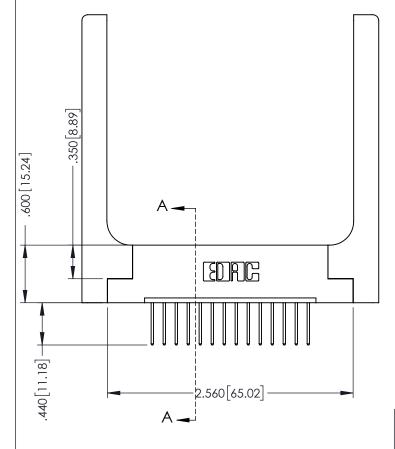

## **Contact Code 555**

## **Contact Code 556**

INSULATOR MATERIAL: THERMOPLASTIC POLYESTER, UL 94V-0 CONTACT MATERIAL; COPPER, NICKEL, TIN ALLOY CA-725 CONTACT PLATING: GOLD ON THE MATING AREA, TIN-LEAD

ON THE CONTACT TAILS, NICKEL UNDERPLATE

## 346/396 SERIES CARD EDGE CONNECTOR CONTACT CODE 555,556,558,559,560 DIMENSIONS

YOUR CONNECTION TO QUALITY & SERVICE

**EDAC INC** TORONTO, ONTARIO CANADA

THESE DRAWINGS AND SPECIFICATIONS ARE THE PROPERTY OF EDAC INC.,AND SHALL NOT BE REPRODUCED, OR COPIED OR USED AS THE BASIS FOR THE MANUFACTURE OR SALE OF APPARATUS WITHOUT WRITTEN PERMISSION.

|  | ACAD REFERENCE NO. | 346-ENG-MASTER   |  |
|--|--------------------|------------------|--|
|  | DRAWN: J.LEE       | DATE: APR. 22/09 |  |
|  | CHECKED:           | DATE:            |  |
|  | SCALE: 1:1         | SHEET 2 OF 2     |  |
|  | DRAWING NUMBER     | ISSUE            |  |
|  | 346-ENG-MASTER     | 1                |  |