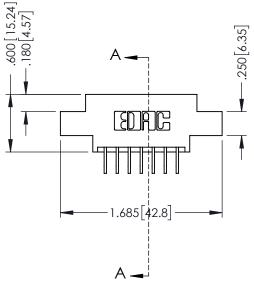

346/396 SERIES CARD EDGE CONNECTOR PART NUMBER: 346-014-559-802

YOUR CONNECTION TO QUALITY & SERVICE

**EDAC INC** TORONTO, ONTARIO CANADA

THESE DRAWINGS AND SPECIFICATIONS ARE THE PROPERTY OF EDAC INC., AND SHALL NOT BE REPRODUCED,OR COPIED OR USED AS THE BASIS FOR THE MANUFACTURE OR SALE OF APPARATUS WITHOUT WRITTEN PERMISSION.

| ACAD REFERENCE NO.      | 346-ENG-MASTER   |
|-------------------------|------------------|
| DRAWN: J.LEE            | DATE: APR. 22/09 |
| CHECKED:                | DATE:            |
| SCALE: 1:1              | SHEET 1 OF 2     |
| DRAWING NUMBER          | ISSUE            |
| 0.44 = 1.40 1.410 = = = |                  |