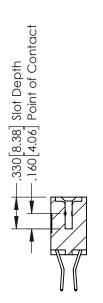

## **Contact Code 555**

## **Contact Code 556**

INSULATOR MATERIAL: THERMOPLASTIC POLYESTER, UL 94V-0 CONTACT MATERIAL; COPPER, NICKEL, TIN ALLOY CA-725 CONTACT PLATING: GOLD ON THE MATING AREA, TIN-LEAD

ON THE CONTACT TAILS, NICKEL UNDERPLATE