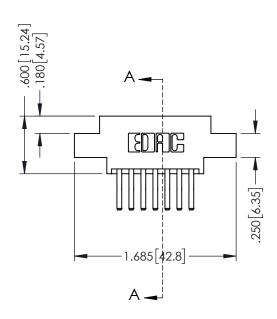

RAWING NUMBER 346-ENG-MASTER

SECTION A-A

ISSUE NUMBER ORIGINAL 1

## 346/396 SERIES CARD EDGE CONNECTOR CONTACT CODE 555,556,558,559,560 DIMENSIONS

YOUR CONNECTION TO QUALITY & SERVICE

**EDAC INC** TORONTO, ONTARIO CANADA

THESE DRAWINGS AND SPECIFICATIONS ARE THE PROPERTY OF EDAC INC.,AND SHALL NOT BE REPRODUCED, OR COPIED OR USED AS THE BASIS FOR THE MANUFACTURE OR SALE OF APPARATUS WITHOUT WRITTEN PERMISSION.

|   | ACAD REFERENCE NO. | 346-ENG-MASTER   |
|---|--------------------|------------------|
|   | DRAWN: J.LEE       | DATE: APR. 22/09 |
| ) | CHECKED:           | DATE:            |
|   | SCALE: 1:1         | SHEET 2 OF 2     |
|   | DRAWING NUMBER     | ISSUE            |
|   | 346-ENG-MASTER     | 1                |