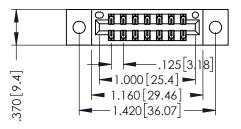

THIS IS A C.A.D. GENERATED DRAWING DO NOT MAKE MANUAL REVISIONS TO MASTER.

ISSUE NUMBER

ORIGINAL

1

INSULATOR MATERIAL: THERMOPLASTIC POLYESTER, UL 94V-0 CONTACT MATERIAL; COPPER, NICKEL, TIN ALLOY CA-725 CONTACT PLATING: GOLD ON THE MATING AREA, TIN-LEAD ON THE CONTACT TAILS, NICKEL UNDERPLATE 346/396 SERIES CARD EDGE CONNECTOR PART NUMBER: 346-014-560-802

YOUR CONNECTION

EDAC INC TORONTO, ONTARIO CANADA

YOUR CONNECTION TO QUALITY & SERVICE

THESE DRAWINGS AND SPECIFICATIONS
ARE THE PROPERTY OF EDAC INC.,AND
SHALL NOT BE REPRODUCED, OR COPIED
OR USED AS THE BASIS FOR THE
MANUFACTURE OR SALE OF APPARATUS
WITHOUT WRITTEN PERMISSION.

| ACAD REFERENCE NO. | 346-ENG-MASTER   |
|--------------------|------------------|
| DRAWN: J.LEE       | DATE: APR. 22/09 |
| CHECKED:           | DATE:            |
| SCALE: 1:1         | SHEET 1 OF 2     |
| DRAWING NUMBER     | ISSUE            |