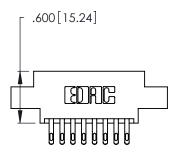

<u>Contact Dimensions:</u>
555-Extender Board Bend (Code 500 Contacts)
See Sheet 2 for Contact Code 555, 556, 558, 559, 560 Dimensions

- INSULATOR MATERIAL: THERMOPLASTIC POLYESTER, UL 94V-0 CONTACT MATERIAL; COPPER, NICKEL, TIN ALLOY CA-725
- CONTACT PLATING: GOLD ON THE MATING AREA, TIN-LEAD ON THE CONTACT TAILS, NICKEL UNDERPLATE

THIS IS A C.A.D. GENERATED DRAWING DO NOT MAKE MANUAL REVISIONS TO MASTER.

1

| 346/396 SERIES CARD EDGE CONNECTO | R |
|-----------------------------------|---|
| PART NUMBER: 346-016-555-804      |   |