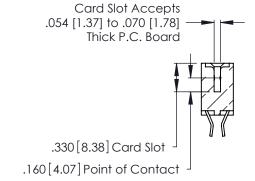

**Contact Code 560** 

INSULATOR MATERIAL: THERMOPLASTIC POLYESTER, UL 94V-0 CONTACT MATERIAL; COPPER, NICKEL, TIN ALLOY CA-725 CONTACT PLATING: GOLD ON THE MATING AREA, TIN-LEAD

ON THE CONTACT TAILS, NICKEL UNDERPLATE

346/396 SERIES CARD EDGE CONNECTOR CONTACT CODE 555,556,558,559,560 DIMENSIONS

YOUR CONNECTION TO QUALITY & SERVICE

**EDAC INC** TORONTO, ONTARIO CANADA

THESE DRAWINGS AND SPECIFICATIONS ARE THE PROPERTY OF EDAC INC.,AND SHALL NOT BE REPRODUCED, OR COPIED OR USED AS THE BASIS FOR THE MANUFACTURE OR SALE OF APPARATUS WITHOUT WRITTEN PERMISSION.