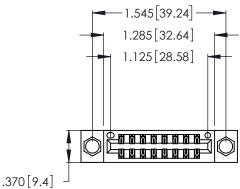

<u>Contact Dimensions:</u>
555-Extender Board Bend (Code 500 Contacts)
See Sheet 2 for Contact Code 555, 556, 558, 559, 560 Dimensions

- INSULATOR MATERIAL: THERMOPLASTIC POLYESTER, UL 94V-0 CONTACT MATERIAL; COPPER, NICKEL, TIN ALLOY CA-725
- CONTACT PLATING: GOLD ON THE MATING AREA, TIN-LEAD ON THE CONTACT TAILS, NICKEL UNDERPLATE

THIS IS A C.A.D. GENERATED DRAWING DO NOT MAKE MANUAL REVISIONS TO MASTER.

1

| 346/396 SERIES CARD EDGE CONNECTO | R |
|-----------------------------------|---|
| PART NUMBER: 346-016-555-804      |   |