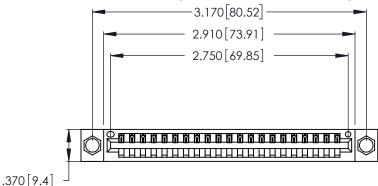

Card Slot Accepts

346/396 SERIES CARD EDGE CONNECTOR PART NUMBER: 346-021-541-604

**EDAC INC** TORONTO, ONTARIO CANADA

THESE DRAWINGS AND SPECIFICATIONS ARE THE PROPERTY OF EDAC INC., AND SHALL NOT BE REPRODUCED, OR COPIED OR USED AS THE BASIS FOR THE MANUFACTURE OR SALE OF APPARATUS WITHOUT WRITTEN PERMISSION.

THIS IS A C.A.D. GENERATED DRAWING DO NOT MAKE MANUAL REVISIONS TO MASTER.

ISSUE NUMBER

ORIGINAL

1

| .054 [1.37] to .070 [1.78]   |  |
|------------------------------|--|
|                              |  |
| .330 [8.38] Card Slot        |  |
| .160 [4.07] Point of Contact |  |