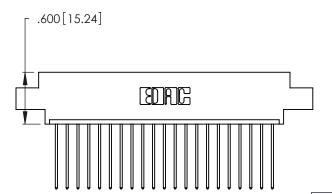

<u>Contact Dimensions:</u>
541-Wire Wrap .025 Sq. (0.64 Sq.) - Tail LG. =.750 (19.05)
.125 (3.18) Contact Spacing x .250 (6.35) Row Spacing

- INSULATOR MATERIAL: THERMOPLASTIC POLYESTER, UL 94V-0 CONTACT MATERIAL; COPPER, NICKEL, TIN ALLOY CA-725
- CONTACT PLATING: GOLD ON THE MATING AREA, TIN-LEAD ON THE CONTACT TAILS, NICKEL UNDERPLATE

346/396 SERIES CARD EDGE CONNECTOR CONTACT CODE 555,556,558,559,560 DIMENSIONS

YOUR CONNECTION TO QUALITY & SERVICE

**EDAC INC** TORONTO, ONTARIO CANADA

THESE DRAWINGS AND SPECIFICATIONS ARE THE PROPERTY OF EDAC INC.,AND SHALL NOT BE REPRODUCED, OR COPIED OR USED AS THE BASIS FOR THE MANUFACTURE OR SALE OF APPARATUS WITHOUT WRITTEN PERMISSION.