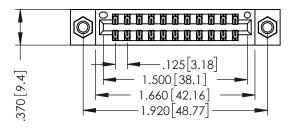

THIS IS A C.A.D. GENERATED DRAWING DO NOT MAKE MANUAL REVISIONS TO MASTER.

ISSUE NUMBER

ORIGINAL

1

INSULATOR MATERIAL: THERMOPLASTIC POLYESTER, UL 94V-0 CONTACT MATERIAL; COPPER, NICKEL, TIN ALLOY CA-725 CONTACT PLATING: GOLD ON THE MATING AREA, TIN-LEAD ON THE CONTACT TAILS, NICKEL UNDERPLATE

346/396 SERIES CARD EDGE CONNECTOR PART NUMBER: 346-022-526-807

YOUR CONNECTION TO QUALITY & SERVICE

**EDAC INC** TORONTO, ONTARIO CANADA

THESE DRAWINGS AND SPECIFICATIONS ARE THE PROPERTY OF EDAC INC.,AND SHALL NOT BE REPRODUCED,OR COPIED OR USED AS THE BASIS FOR THE MANUFACTURE OR SALE OF APPARATUS WITHOUT WRITTEN PERMISSION.

| ACAD REFERENCE NO. | 346-ENG-MASTER   |
|--------------------|------------------|
| DRAWN: J.LEE       | DATE: APR. 22/09 |
| CHECKED:           | DATE:            |
| SCALE: 1:1         | SHEET 1 OF 2     |
| DRAWING NUMBER     | ISSUE            |