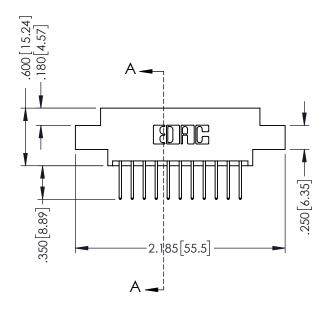

## **Contact Code 555**

## **Contact Code 556**

INSULATOR MATERIAL: THERMOPLASTIC POLYESTER, UL 94V-0 CONTACT MATERIAL; COPPER, NICKEL, TIN ALLOY CA-725 CONTACT PLATING: GOLD ON THE MATING AREA, TIN-LEAD

ON THE CONTACT TAILS, NICKEL UNDERPLATE

## 346/396 SERIES CARD EDGE CONNECTOR CONTACT CODE 555,556,558,559,560 DIMENSIONS

YOUR CONNECTION TO QUALITY & SERVICE

**EDAC INC** TORONTO, ONTARIO CANADA

THESE DRAWINGS AND SPECIFICATIONS ARE THE PROPERTY OF EDAC INC.,AND SHALL NOT BE REPRODUCED, OR COPIED OR USED AS THE BASIS FOR THE MANUFACTURE OR SALE OF APPARATUS WITHOUT WRITTEN PERMISSION.

|   | ACAD REFERENCE NO. | 346-ENG-MASTER   |
|---|--------------------|------------------|
|   | DRAWN: J.LEE       | DATE: APR. 22/09 |
| ) | CHECKED:           | DATE:            |
|   | SCALE: 1:1         | SHEET 2 OF 2     |
|   | DRAWING NUMBER     | ISSUE            |
|   | 346-ENG-MASTER     | 1                |