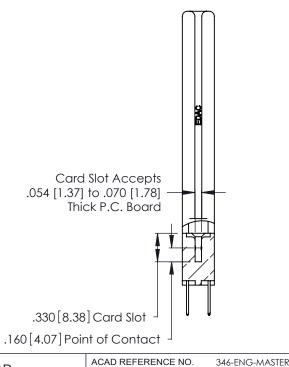

THIS IS A C.A.D. GENERATED DRAWING DO NOT MAKE MANUAL REVISIONS TO MASTER.

ISSUE NUMBER

ORIGINAL

1

**Contact Code 555** 

Contact Code 556

**Contact Code 558** 

**Contact Code 559** 

Contact Code 560

INSULATOR MATERIAL: THERMOPLASTIC POLYESTER, UL 94V-0 CONTACT MATERIAL; COPPER, NICKEL, TIN ALLOY CA-725 CONTACT PLATING: GOLD ON THE MATING AREA, TIN-LEAD

ON THE CONTACT TAILS, NICKEL UNDERPLATE

346/396 SERIES CARD EDGE CONNECTOR CONTACT CODE 555,556,558,559,560 DIMENSIONS

YOUR CONNECTION TO QUALITY & SERVICE

**EDAC INC** TORONTO, ONTARIO CANADA

THESE DRAWINGS AND SPECIFICATIONS ARE THE PROPERTY OF EDAC INC.,AND SHALL NOT BE REPRODUCED, OR COPIED OR USED AS THE BASIS FOR THE MANUFACTURE OR SALE OF APPARATUS WITHOUT WRITTEN PERMISSION.