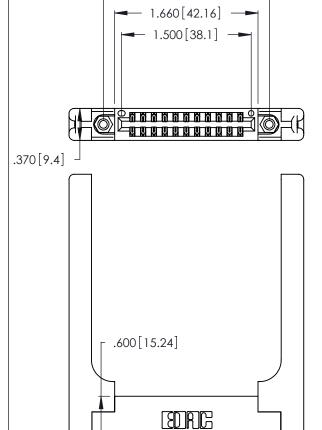

<u>Contact Dimensions:</u>
526-P.C. Tail .018 Sq. (0.46 Sq.) - Tail LG. =.350 (8.89)
.125 (3.18) Contact Spacing x .250 (6.35) Row Spacing

1.920 [48.77]

- INSULATOR MATERIAL: THERMOPLASTIC POLYESTER, UL 94V-0 CONTACT MATERIAL; COPPER, NICKEL, TIN\_ALLOY CA-725
- CONTACT PLATING: GOLD ON THE MATING AREA, TIN-LEAD ON THE CONTACT TAILS, NICKEL UNDERPLATE

THIS IS A C.A.D. GENERATED DRAWING DO NOT MAKE MANUAL REVISIONS TO MASTER.

ISSUE NUMBER 1

ORIGINAL

346/396 SERIES CARD EDGE CONNECTOR PART NUMBER: 346-022-526-858

**EDAC INC** TORONTO, ONTARIO CANADA

THESE DRAWINGS AND SPECIFICATIONS ARE THE PROPERTY OF EDAC INC., AND SHALL NOT BE REPRODUCED, OR COPIED OR USED AS THE BASIS FOR THE MANUFACTURE OR SALE OF APPARATUS WITHOUT WRITTEN PERMISSION.