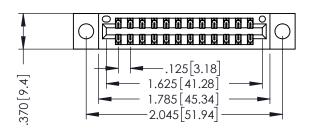

THIS IS A C.A.D. GENERATED DRAWING DO NOT MAKE MANUAL REVISIONS TO MASTER.

ISSUE NUMBER

ORIGINAL

1

INSULATOR MATERIAL: THERMOPLASTIC POLYESTER, UL 94V-0 CONTACT MATERIAL; COPPER, NICKEL, TIN ALLOY CA-725 CONTACT PLATING: GOLD ON THE MATING AREA, TIN-LEAD

ON THE CONTACT TAILS, NICKEL UNDERPLATE

346/396 SERIES CARD EDGE CONNECTOR PART NUMBER: 346-024-555-204

YOUR CONNECTION TO QUALITY & SERVICE

**EDAC INC** TORONTO, ONTARIO CANADA

THESE DRAWINGS AND SPECIFICATIONS ARE THE PROPERTY OF EDAC INC.,AND SHALL NOT BE REPRODUCED, OR COPIED OR USED AS THE BASIS FOR THE MANUFACTURE OR SALE OF APPARATUS WITHOUT WRITTEN PERMISSION.

## 346/396 SERIES CARD EDGE CONNECTOR CONTACT CODE 555,556,558,559,560 DIMENSIONS

YOUR CONNECTION TO QUALITY & SERVICE

**EDAC INC** TORONTO, ONTARIO CANADA

THESE DRAWINGS AND SPECIFICATIONS ARE THE PROPERTY OF EDAC INC.,AND SHALL NOT BE REPRODUCED, OR COPIED OR USED AS THE BASIS FOR THE MANUFACTURE OR SALE OF APPARATUS WITHOUT WRITTEN PERMISSION.