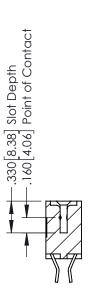

T TAILS, NICKEL UNDERPLATE

346/396 SERIES CARD EDGE CONNECTOR PART NUMBER: 346-024-555-204

YOUR CONNECTION TO QUALITY & SERVICE

**EDAC INC** TORONTO, ONTARIO CANADA

THESE DRAWINGS AND SPECIFICATIONS ARE THE PROPERTY OF EDAC INC.,AND SHALL NOT BE REPRODUCED, OR COPIED OR USED AS THE BASIS FOR THE MANUFACTURE OR SALE OF APPARATUS WITHOUT WRITTEN PERMISSION.

| ACAD REFERENCE NO. |       | 346-ENG-MASTER |           |
|--------------------|-------|----------------|-----------|
| DRAWN:             | J.LEE | DATE: AF       | PR. 22/09 |
| CHECKED:           |       | DATE:          |           |
| SCALE:             | 1:1   | SHEET 1        | OF 2      |
| DRAWING N          | UMBER |                | ISSUE     |
| 0.44.5110.111.0755 |       |                |           |

346-ENG-MASTER



SECTION A-A



ISSUE NUMBER ORIGINAL 1



## **Contact Code 555**

## **Contact Code 556**



INSULATOR MATERIAL: THERMOPLASTIC POLYESTER, UL 94V-0 CONTACT MATERIAL; COPPER, NICKEL, TIN ALLOY CA-725 CONTACT PLATING: GOLD ON THE MATING AREA, TIN-LEAD

ON THE CONTACT TAILS, NICKEL UNDERPLATE

## 346/396 SERIES CARD EDGE CONNECTOR CONTACT CODE 555,556,558,559,560 DIMENSIONS

YOUR CONNECTION TO QUALITY & SERVICE

**EDAC INC** TORONTO, ONTARIO CANADA

THESE DRAWINGS AND SPECIFICATIONS ARE THE PROPERTY OF EDAC INC.,AND SHALL NOT BE REPRODUCED, OR COPIED OR USED AS THE BASIS FOR THE MANUFACTURE OR SALE OF APPARATUS WITHOUT WRITTEN PERMISSION.

|  | ACAD REFERENCE NO. | 346-ENG-MASTER   |  |
|--|--------------------|------------------|--|
|  | DRAWN: J.LEE       | DATE: APR. 22/09 |  |
|  | CHEC