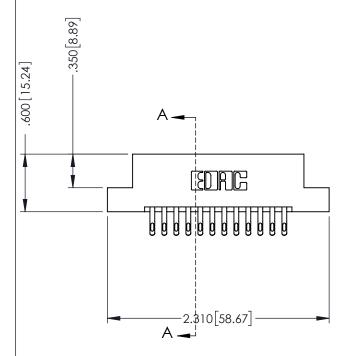

THIS IS A C.A.D. GENERATED DRAWING DO NOT MAKE MANUAL REVISIONS TO MASTER.

ISSUE NUMBER

ORIGINAL

1

INSULATOR MATERIAL: THERMOPLASTIC POLYESTER, UL 94V-0 CONTACT MATERIAL; COPPER, NICKEL, TIN ALLOY CA-725 CONTACT PLATING: GOLD ON THE MATING AREA, TIN-LEAD

ON THE CONTACT TAILS, NICKEL UNDERPLATE

346/396 SERIES CARD EDGE CONNECTOR PART NUMBER: 346-024-555-204

YOUR CONNECTION TO QUALITY & SERVICE

**EDAC INC** TORONTO, ONTARIO CANADA

THESE DRAWINGS AND SPECIFICATIONS ARE THE PROPERTY OF EDAC INC.,AND SHALL NOT BE REPRODUCED, OR COPIED OR USED AS THE BASIS FOR THE MANUFACTURE OR SALE OF APPARATUS WITHOUT WRITTEN PERMISSION.

## 346/396 SERIES CARD EDGE CONNECTOR CONTACT CODE 555,556,558,559,560 DIMENSIONS

YOUR CONNECTION TO QUALITY & SERVICE

**EDAC INC** TORONTO, ONTARIO CANADA

THESE DRAWINGS AND SPECIFICATIONS ARE THE PROPERTY OF EDAC INC.,AND SHALL NOT BE REPRODUCED, OR COPIED OR USED AS THE BASIS FOR THE MANUFACTURE OR SALE OF APPARATUS WITHOUT WRITTEN PERMISSION.