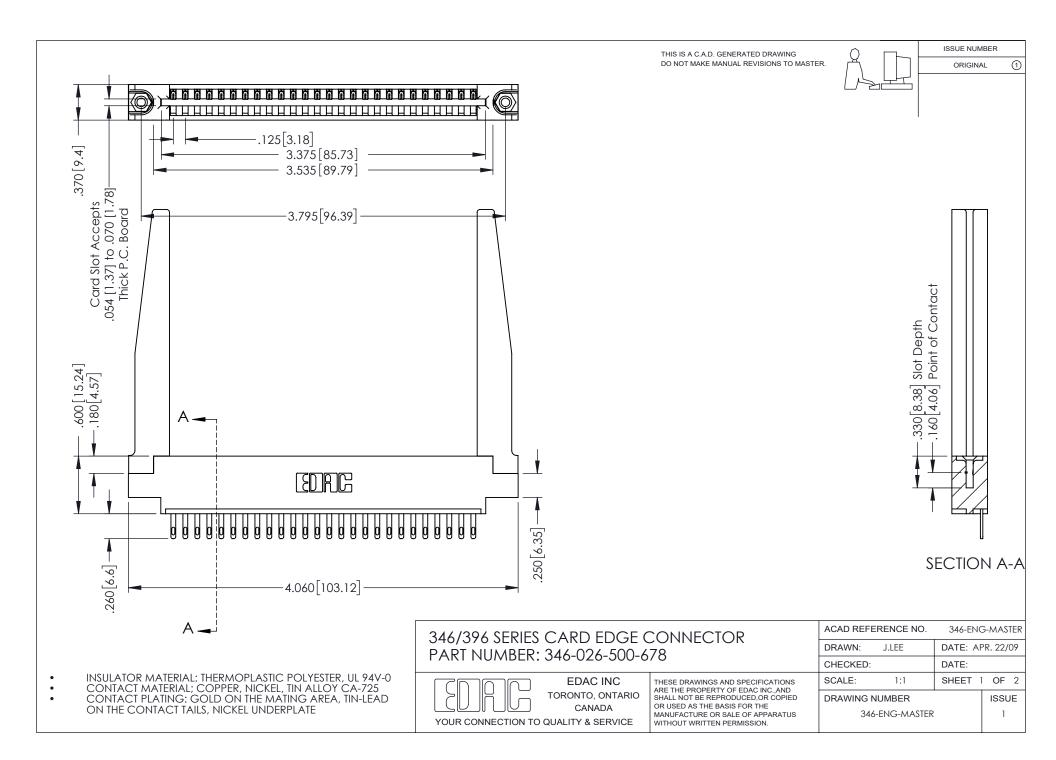

THIS IS A C.A.D. GENERATED DRAWING DO NOT MAKE MANUAL REVISIONS TO MASTER.

ORIGINAL 1

ISSUE NUMBER

**Contact Code 555** 

**Contact Code 556** 

INSULATOR MATERIAL: THERMOPLASTIC POLYESTER, UL 94V-0 CONTACT MATERIAL; COPPER, NICKEL, TIN ALLOY CA-725 CONTACT PLATING: GOLD ON THE MATING AREA, TIN-LEAD

ON THE CONTACT TAILS, NICKEL UNDERPLATE

## 346/396 SERIES CARD EDGE CONNECTOR CONTACT CODE 555,556,558,559,560 DIMENSIONS

YOUR CONNECTION TO QUALITY & SERVICE

**EDAC INC** TORONTO, ONTARIO CANADA

THESE DRAWINGS AND SPECIFICATIONS ARE THE PROPERTY OF EDAC INC.,AND SHALL NOT BE REPRODUCED, OR COPIED OR USED AS THE BASIS FOR THE MANUFACTURE OR SALE OF APPARATUS WITHOUT WRITTEN PERMISSION.