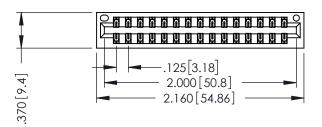

346/396 SERIES CARD EDGE CONNECTOR PART NUMBER: 346-030-520-201

YOUR CONNECTION TO QUALITY & SERVICE

**EDAC INC** TORONTO, ONTARIO CANADA

THESE DRAWINGS AND SPECIFICATIONS ARE THE PROPERTY OF EDAC INC.,AND SHALL NOT BE REPRODUCED, OR COPIED OR USED AS THE BASIS FOR THE MANUFACTURE OR SALE OF APPARATUS WITHOUT WRITTEN PERMISSION.

THIS IS A C.A.D. GENERATED DRAWING DO NOT MAKE MANUAL REVISIONS TO MASTER.

ISSUE NUMBER

ORIGINAL

1

INSULATOR MATERIAL: THERMOPLASTIC POLYESTER, UL 94V-0 CONTACT MATERIAL; COPPER, NICKEL, TIN ALLOY CA-725 CONTACT PLATING: GOLD ON THE MATING AREA, TIN-LEAD ON THE CONTACT TAILS, NICKEL UNDERPLATE