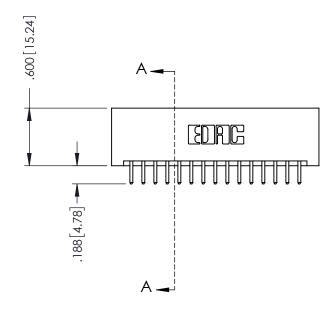

## **Contact Code 555**

## **Contact Code 556**

INSULATOR MATERIAL: THERMOPLASTIC POLYESTER, UL 94V-0 CONTACT MATERIAL; COPPER, NICKEL, TIN ALLOY CA-725 CONTACT PLATING: GOLD ON THE MATING AREA, TIN-LEAD

ON THE CONTACT TAILS, NICKEL UNDERPLATE