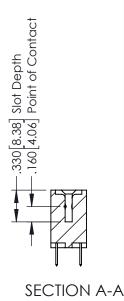

## **Contact Code 555**

## **Contact Code 556**

INSULATOR MATERIAL: THERMOPLASTIC POLYESTER, UL 94V-0 CONTACT MATERIAL; COPPER, NICKEL, TIN ALLOY CA-725 CONTACT PLATING: GOLD ON THE MATING AREA, TIN-LEAD

ON THE CONTACT TAILS, NICKEL UNDERPLATE