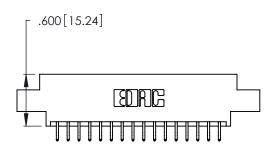

THIS IS A C.A.D. GENERATED DRAWING DO NOT MAKE MANUAL REVISIONS TO MASTER.

ISSUE NUMBER

ORIGINAL

1

| Card Slot Accepts .054 [1.37] to .070 [1.78] —— Thick P.C. Board |
|------------------------------------------------------------------|
|                                                                  |
| .330 [8.38] Card Slot                                            |
| .160[4.07]Point of Contact                                       |