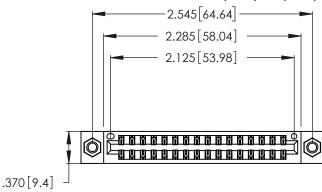

ACAD REFERENCE NO.

**EDAC INC** TORONTO, ONTARIO CANADA YOUR CONNECTION TO QUALITY & SERVICE

346/396 SERIES CARD EDGE CONNECTOR

PART NUMBER: 346-032-556-807

THESE DRAWINGS AND SPECIFICATIONS ARE THE PROPERTY OF EDAC INC.,AND SHALL NOT BE REPRODUCED, OR COPIED OR USED AS THE BASIS FOR THE MANUFACTURE OR SALE OF APPARATUS WITHOUT WRITTEN PERMISSION.

346-ENG-MASTER DRAWN: DATE: APR. 22/09 J.LEE CHECKED: DATE: SCALE: N.T.S SHEET 1 OF 2 DRAWING NUMBER **ISSUE** 346-ENG-MASTER

THIS IS A C.A.D. GENERATED DRAWING DO NOT MAKE MANUAL REVISIONS TO MASTER.

ISSUE NUMBER