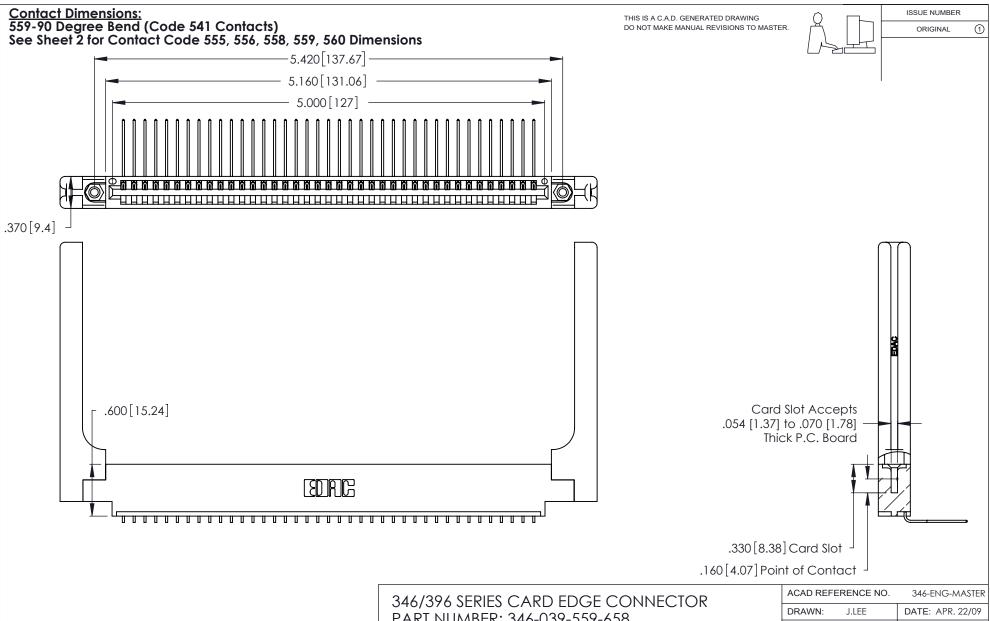

INSULATOR MATERIAL: THERMOPLASTIC POLYESTER, UL 94V-0 CONTACT MATERIAL; COPPER, NICKEL, TIN ALLOY CA-725 CONTACT PLATING: GOLD ON THE MATING AREA, TIN-LEAD

ON THE CONTACT TAILS, NICKEL UNDERPLATE

| 346/396 SERIES CARD EDGE CONNECTOR |
|------------------------------------|
| PART NUMBER: 346-039-559-658       |

| ACAD REFERENCE NO. |       | 346-ENG-MASTER |           |
|--------------------|-------|----------------|-----------|
| DRAWN:             | J.LEE | DATE: AF       | PR. 22/09 |
| CHECKED:           |       | DATE:          |           |
| SCALE:             | N.T.S | SHEET          | OF 2      |
| DRAWING N          | UMBER |                | ISSUE     |
| 346                |       | 1              |           |
|                    |       |                |           |