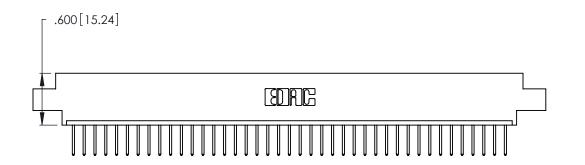

Card Slot Accepts .054 [1.37] to .070 [1.78] Thick P.C. Board .330 [8.38] Card Slot .160 [4.07] Point of Contact

INSULATOR MATERIAL: THERMOPLASTIC POLYESTER, UL 94V-0 CONTACT MATERIAL; COPPER, NICKEL, TIN\_ALLOY CA-725

<u>Contact Dimensions:</u>
526-P.C. Tail .018 Sq. (0.46 Sq.) - Tail LG. =.350 (8.89)
.125 (3.18) Contact Spacing x .250 (6.35) Row Spacing

.370 [9.4]

THIS IS A C.A.D. GENERATED DRAWING DO NOT MAKE MANUAL REVISIONS TO MASTER.