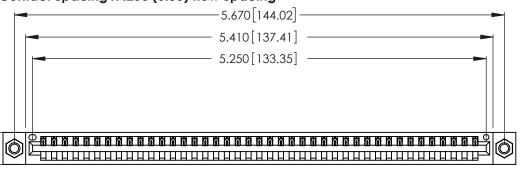

346/396 SERIES CARD EDGE CONNECTOR CONTACT CODE 555,556,558,559,560 DIMENSIONS

YOUR CONNECTION TO QUALITY & SERVICE

**EDAC INC** TORONTO, ONTARIO CANADA

THESE DRAWINGS AND SPECIFICATIONS ARE THE PROPERTY OF EDAC INC.,AND SHALL NOT BE REPRODUCED, OR COPIED OR USED AS THE BASIS FOR THE MANUFACTURE OR SALE OF APPARATUS WITHOUT WRITTEN PERMISSION.

<u>Contact Dimensions:</u>
526-P.C. Tail .018 Sq. (0.46 Sq.) - Tail LG. =.350 (8.89)
.125 (3.18) Contact Spacing x .250 (6.35) Row Spacing

.370 [9.4]

THIS IS A C.A.D. GENERATED DRAWING DO NOT MAKE MANUAL REVISIONS TO MASTER.

Card Slot Accepts .054 [1.37] to .070 [1.78] Thick P.C. Board .330 [8.38] Card Slot .160 [4.07] Point of Contact

INSULATOR MATERIAL: THERMOPLASTIC POLYESTER, UL 94V-0 CONTACT MATERIAL; COPPER, NICKEL, TIN\_ALLOY CA-725