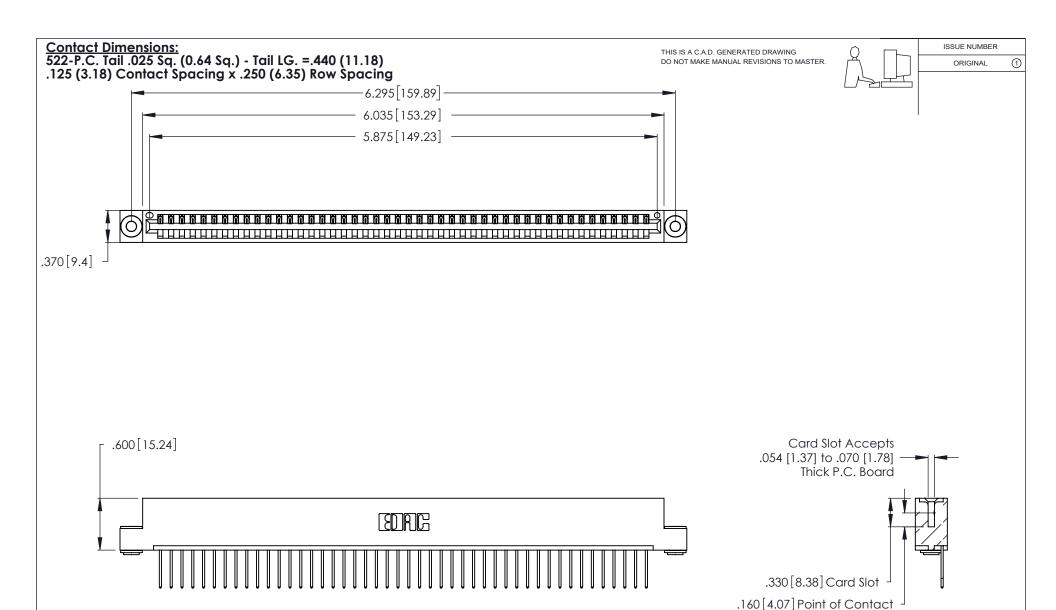

INSULATOR MATERIAL: THERMOPLASTIC POLYESTER, UL 94V-0 CONTACT MATERIAL; COPPER, NICKEL, TIN\_ALLOY CA-725

CONTACT PLATING: GOLD ON THE MATING AREA, TIN-LEAD ON THE CONTACT TAILS, NICKEL UNDERPLATE

| 346/396 SERIES CARD EDGE CONNECTOR |
|------------------------------------|
| PART NUMBER: 346-046-522-103       |

THIS IS A C.A.D. GENERATED DRAWING DO NOT MAKE MANUAL REVISIONS TO MASTER.

ISSUE NUMBER

ORIGINAL

1

**Contact Code 555** 

Contact Code 556

**Contact Code 558** 

**Contact Code 559** 

Contact Code 560

INSULATOR MATERIAL: THERMOPLASTIC POLYESTER, UL 94V-0 CONTACT MATERIAL; COPPER, NICKEL, TIN ALLOY CA-725 CONTACT PLATING: GOLD ON THE MATING AREA, TIN-LEAD

ON THE CONTACT TAILS, NICKEL UNDERPLATE

346/396 SERIES CARD EDGE CONNECTOR CONTACT CODE 555,556,558,559,560 DIMENSIONS

YOUR CONNECTION TO QUALITY & SERVICE

**EDAC INC** TORONTO, ONTARIO CANADA

THESE DRAWINGS AND SPECIFICATIONS ARE THE PROPERTY OF EDAC INC.,AND SHALL NOT BE REPRODUCED, OR COPIED OR USED AS THE BASIS FOR THE MANUFACTURE OR SALE OF APPARATUS WITHOUT WRITTEN PERMISSION.