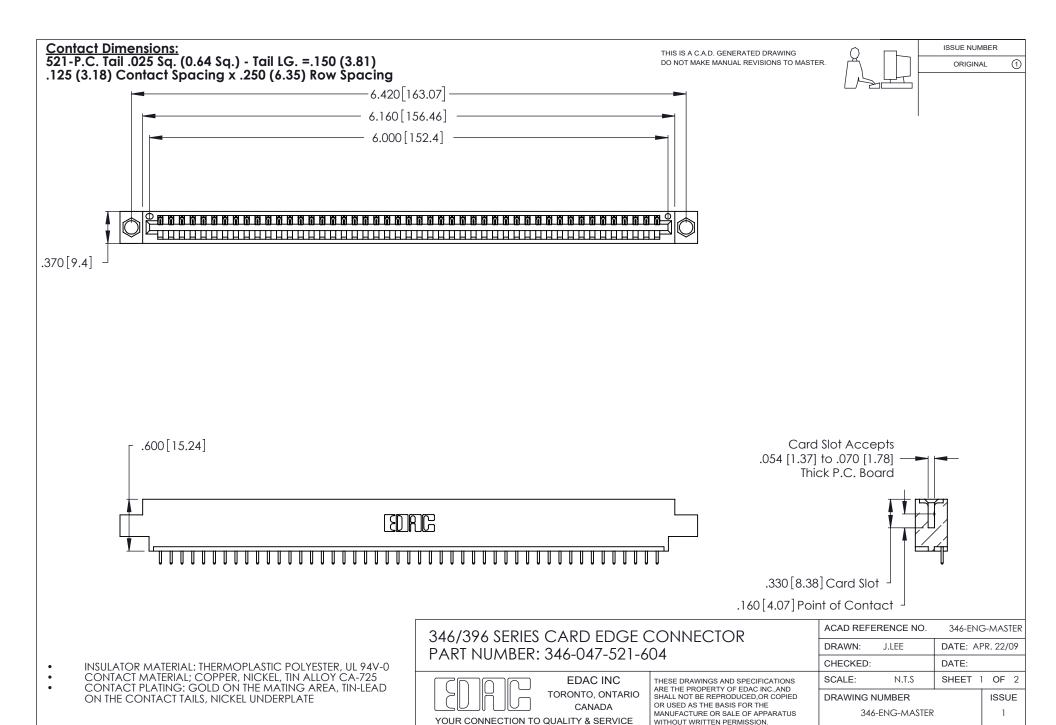

THIS IS A C.A.D. GENERATED DRAWING DO NOT MAKE MANUAL REVISIONS TO MASTER.

ISSUE NUMBER

ORIGINAL

1

**Contact Code 555** 

Contact Code 556

**Contact Code 558** 

**Contact Code 559** 

Contact Code 560

INSULATOR MATERIAL: THERMOPLASTIC POLYESTER, UL 94V-0 CONTACT MATERIAL; COPPER, NICKEL, TIN ALLOY CA-725 CONTACT PLATING: GOLD ON THE MATING AREA, TIN-LEAD

ON THE CONTACT TAILS, NICKEL UNDERPLATE

346/396 SERIES CARD EDGE CONNECTOR CONTACT CODE 555,556,558,559,560 DIMENSIONS

YOUR CONNECTION TO QUALITY & SERVICE

**EDAC INC** TORONTO, ONTARIO CANADA

THESE DRAWINGS AND SPECIFICATIONS ARE THE PROPERTY OF EDAC INC.,AND SHALL NOT BE REPRODUCED, OR COPIED OR USED AS THE BASIS FOR THE MANUFACTURE OR SALE OF APPARATUS WITHOUT WRITTEN PERMISSION.