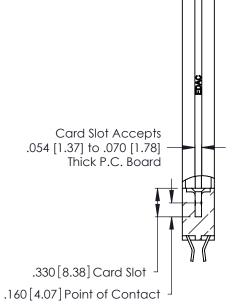

THIS IS A C.A.D. GENERATED DRAWING DO NOT MAKE MANUAL REVISIONS TO MASTER.

ISSUE NUMBER

ORIGINAL

1

**Contact Code 555** 

Contact Code 556

**Contact Code 558** 

**Contact Code 559** 

**Contact Code 560** 

INSULATOR MATERIAL: THERMOPLASTIC POLYESTER, UL 94V-0 CONTACT MATERIAL; COPPER, NICKEL, TIN ALLOY CA-725 CONTACT PLATING: GOLD ON THE MATING AREA, TIN-LEAD ON THE CONTACT TAILS, NICKEL UNDERPLATE

346/396 SERIES CARD EDGE CONNECTOR CONTACT CODE 555,556,558,559,560 DIMENSIONS

YOUR CONNECTION TO QUALITY & SERVICE

**EDAC INC** TORONTO, ONTARIO CANADA

THESE DRAWINGS AND SPECIFICATIONS ARE THE PROPERTY OF EDAC INC.,AND SHALL NOT BE REPRODUCED, OR COPIED OR USED AS THE BASIS FOR THE MANUFACTURE OR SALE OF APPARATUS WITHOUT WRITTEN PERMISSION.