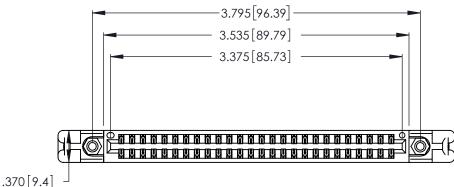

<u>Contact Dimensions:</u>
555-Extender Board Bend (Code 500 Contacts)
See Sheet 2 for Contact Code 555, 556, 558, 559, 560 Dimensions

.600 [15.24]

THIS IS A C.A.D. GENERATED DRAWING DO NOT MAKE MANUAL REVISIONS TO MASTER.

346/396 SERIES CARD EDGE CONNECTOR PART NUMBER: 346-052-555-258

YOUR CONNECTION TO QUALITY & SERVICE

**EDAC INC** TORONTO, ONTARIO CANADA

THESE DRAWINGS AND SPECIFICATIONS ARE THE PROPERTY OF EDAC INC.,AND SHALL NOT BE REPRODUCED, OR COPIED OR USED AS THE BASIS FOR THE MANUFACTURE OR SALE OF APPARATUS WITHOUT WRITTEN PERMISSION.