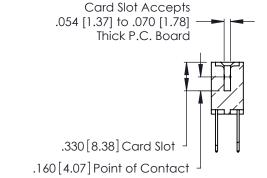

ISSUE NUMBER

ORIGINAL

1

**Contact Code 555** 

Contact Code 556

**Contact Code 558** 

**Contact Code 559** 

**Contact Code 560** 

INSULATOR MATERIAL: THERMOPLASTIC POLYESTER, UL 94V-0 CONTACT MATERIAL; COPPER, NICKEL, TIN ALLOY CA-725 CONTACT PLATING: GOLD ON THE MATING AREA, TIN-LEAD

ON THE CONTACT TAILS, NICKEL UNDERPLATE

346/396 SERIES CARD EDGE CONNECTOR CONTACT CODE 555,556,558,559,560 DIMENSIONS