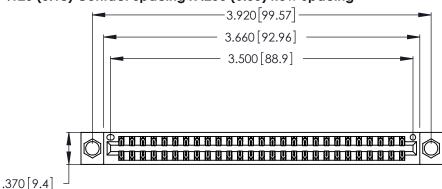

Contact Dimensions: 522-P.C. Tail .025 Sq. (0.64 Sq.) - Tail LG. =.440 (11.18) .125 (3.18) Contact Spacing x .250 (6.35) Row Spacing

.600 [15.24] EDING

THIS IS A C.A.D. GENERATED DRAWING DO NOT MAKE MANUAL REVISIONS TO MASTER.

ISSUE NUMBER ORIGINAL (1)

346/396 SERIES CARD EDGE CONNECTOR PART NUMBER: 346-054-522-204

YOUR CONNECTION TO QUALITY & SERVICE

**EDAC INC** TORONTO, ONTARIO CANADA

THESE DRAWINGS AND SPECIFICATIONS ARE THE PROPERTY OF EDAC INC.,AND SHALL NOT BE REPRODUCED, OR COPIED OR USED AS THE BASIS FOR THE MANUFACTURE OR SALE OF APPARATUS WITHOUT WRITTEN PERMISSION.

INSULATOR MATERIAL: THERMOPLASTIC POLYESTER, UL 94V-0 CONTACT MATERIAL; COPPER, NICKEL, TIN ALLOY CA-725

CONTACT PLATING: GOLD ON THE MATING AREA, TIN-LEAD

ON THE CONTACT TAILS, NICKEL UNDERPLATE

THIS IS A C.A.D. GENERATED DRAWING DO NOT MAKE MANUAL REVISIONS TO MASTER.